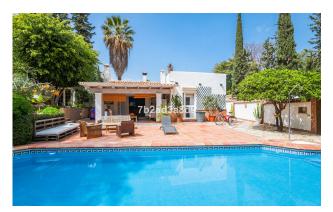

Traditional Andalusian-style property located in the heart of Nueva Andalucía, in a quiet area, yet with easy access by car or even on foot to all kinds of amenities, the beach and Puerto Banús.

The property consists of a main house comprising of a living/dining room with open-plan fully fitted and equipped kitchen, leading to the porch, an open terrace and the garden with swimming pool. In the house are also two bedrooms with two complete bathrooms. In the garden, there are two separate bedrooms with separate entrance, making them ideal for quests. One of them has an en-suite bathroom and the other one a separate bathroom.

There is parking space for two cars.

This is an excellent opportunity as a holiday home or as a rental investment with a guaranteed return due to the area in which it is located and the property features. It has possibility of extension: the plot has a building volume of 40% and an upper floor could be added.