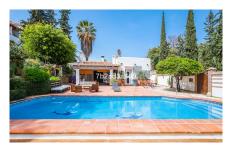

Traditional Andalusian-style property located in the heart of Nueva Andalucía, in a quiet area, yet with easy access by car or even on foot to all kinds of amenities, the beach and Puerto Banús.

The property consists of a main house comprising of a living/dining room with open-plan fully fitted and equipped kitchen, leading to the porch, an open terrace and the garden with swimming pool. In the house are also two bedrooms with two complete bathrooms. In the garden, there are two separate bedrooms with separate entrance, making them ideal for quests. One of them has an en-suite bathroom and the other one a separate bathroom.