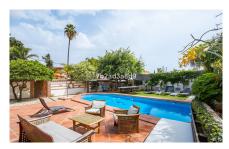

Traditional Andalusian-style property located in the heart of Nueva Andalucía, in a quiet area, yet with easy access by car or even on foot to all kinds of amenities, the beach and Puerto Banús.

The property consists of a main house comprising of a living/dining room with open-plan fully fitted and equipped kitchen, leading to the porch, an open terrace and the garden with swimming pool. In the house are also two bedrooms with two complete bathrooms. In the garden, there are two separate bedrooms with separate entrance, making them ideal for quests. One of them has an en-suite bathroom and the other one a separate bathroom.