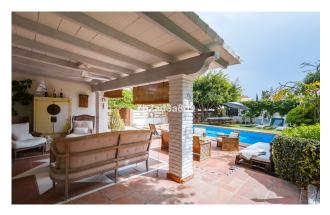

Traditional Andalusian-style property located in the heart of Nueva Andalucía, in a quiet area, yet with easy access by car or even on foot to all kinds of amenities, the beach and Puerto Banús.

The property consists of a main house comprising of a living/dining room with open-plan fully fitted and equipped kitchen, leading to the porch, an open terrace and the garden with swimming pool. In the house are also two bedrooms with two complete bathrooms. In the garden, there are two separate bedrooms with separate entrance, making them ideal for quests. One of them has an en-suite bathroom and the other one a separate bathroom.