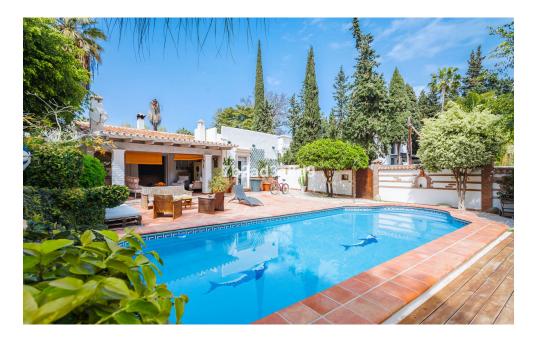

Traditional Andalusian-style property located in the heart of Nueva Andalucía, in a quiet area, yet with easy access by car or even on foot to all kinds of amenities, the beach and Puerto Banús.

The property consists of a main house comprising of a living/dining room with open-plan fully fitted and equipped kitchen, leading to the porch, an open terrace and the garden with swimming pool. In the house are also two bedrooms with two complete bathrooms. In the garden, there are two separate bedrooms with separate entrance, making them ideal for quests. One of them has an en-suite bathroom and the other one a separate bathroom.

There is parking space for two cars.

This is an excellent opportunity as a holiday home or as a rental investment with a guaranteed return due to the area in which it is located and the property features. It has possibility of extension: the plot has a building volume of 40% and an upper floor could be added.