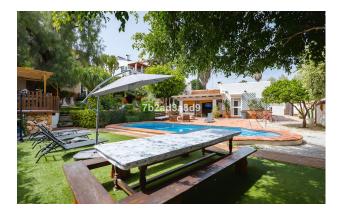

Traditional Andalusian-style property located in the heart of Nueva Andalucía, in a quiet area, yet with easy access by car or even on foot to all kinds of amenities, the beach and Puerto Banús.

The property consists of a main house comprising of a living/dining room with open-plan fully fitted and equipped kitchen, leading to the porch, an open terrace and the garden with swimming pool. In the house are also two bedrooms with two complete bathrooms. In the garden, there are two separate bedrooms with separate entrance, making them ideal for quests. One of them has an en-suite bathroom and the other one a separate bathroom.