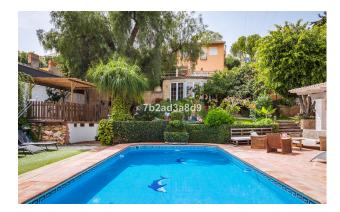

Traditional Andalusian-style property located in the heart of Nueva Andalucía, in a quiet area, yet with easy access by car or even on foot to all kinds of amenities, the beach and Puerto Banús.

The property consists of a main house comprising of a living/dining room with open-plan fully fitted and equipped kitchen, leading to the porch, an open terrace and the garden with swimming pool. In the house are also two bedrooms with two complete bathrooms. In the garden, there are two separate bedrooms with separate entrance, making them ideal for quests. One of them has an en-suite bathroom and the other one a separate bathroom.