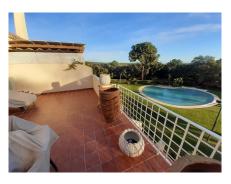

Orientation: South

Views: garden

**House area:** 148 m<sup>2</sup>

Close to golf

✓ Lift

Close to sea

Utility room

Storage room

Airconditioning

Beautifully presented duplex penthouse next to the Santa Maria Golf course within easy walking distance to shops, beach and other amenities. The property is situated in one of the front blocks of the urbanisation with open views to the pool, forest & gardens, 24h security, 5 pools, unfurnished. Large terraces provide ample space for dining and sunbathing with awnings providing shade when needed. The interior is modern and airy with travertine marble bathrooms.