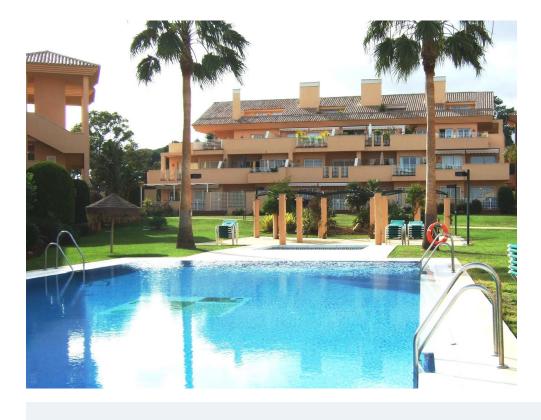

## 2 bedroom Penthouse in Elviria

Ref: RSR4716883

€450,000

Property type: Penthouse

**Location:** Elviria

**Bedrooms:** 2

Bathrooms: 2

**Swimming pool:** Communal

Airconditioning

Beautifully presented duplex penthouse next to the Santa Maria Golf course within easy walking distance to shops, beach and other amenities. The property is situated in one of the front blocks of the urbanisation with open views to the pool, forest & gardens, 24h security, 5 pools, unfurnished. Large terraces provide ample space for dining and sunbathing with awnings providing shade when needed. The interior is modern and airy with travertine marble bathrooms.