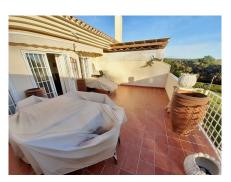

Orientation: South

Views: garden

**House area:** 148 m<sup>2</sup>

Close to golf

✓ Lift

Close to sea

Utility room

Storage room

Airconditioning

Beautifully presented duplex penthouse next to the Santa Maria Golf course within easy walking distance to shops, beach and other amenities. The property is situated in one of the front blocks of the urbanisation with open views to the pool, forest & gardens, 24h security, 5 pools, unfurnished. Large terraces provide ample space for dining and sunbathing with awnings providing shade when needed. The interior is modern and airy with travertine marble bathrooms.