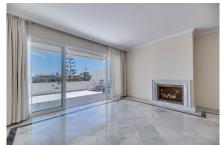

Orientation: South Views: Sea views

Parking: 1 underground parking

House area: 180 m<sup>2</sup>

Close to beach

Tennis court

**Fireplace** 

White goods

Close to golf

This residence boasts fully-equipped kitchen on your right as you walk in, continuing down the hall, the spacious living area, leads effortlessly to a terrace - an ideal space for both relaxation and entertainment, offering the perfect backdrop for enjoying the breathtaking sea views.