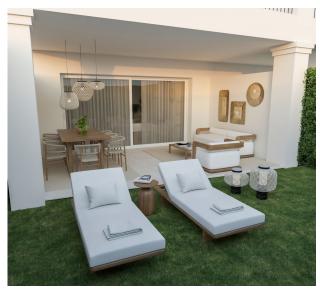

**Furnished** 

A totally unique and custom design in the Aloha Golf Valley. A property undergoing a complete interior and exterior renovation, resulting in a tranquil ambiance that embraces the beach front Mediterranean alfresco life style that is Boho. Comprising of three double bedrooms able to sleep six people. Three bathrooms and four terrace areas. Enjoy an earth base color pallet interior design like nothing else for sales in the area. A south/east facing property with a perfectly appointed and fully equipped roof terrace that enjoys spectacular views spanning from the sea, across pristine golf course and the iconic La Concha Mountain. Scheduled for completion in October 2024. A completely renovated and fully furnished package ready to move in is available. Garage parking space is included.