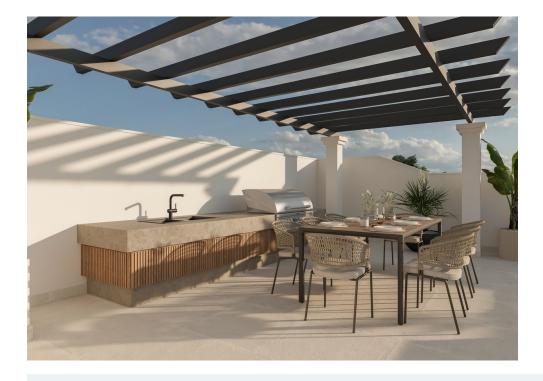

Solarium

Airconditioning

Close to sea

Golf property

White goods

Barbecue

Heated pool

Terrace

**Furnished** 

A totally unique and custom design in the Aloha Golf Valley. A property undergoing a complete interior and exterior renovation, resulting in a tranquil ambiance that embraces the beach front Mediterranean alfresco life style that is Boho. Comprising of three double bedrooms able to sleep six people. Three bathrooms and four terrace areas. Enjoy an earth base color pallet interior design like nothing else for sales in the area. A south/east facing property with a perfectly appointed and fully equipped roof terrace that enjoys spectacular views spanning from the sea, across pristine golf course and the iconic La Concha Mountain. Scheduled for completion in October 2024. A completely renovated and fully furnished package ready to move in is available. Garage parking space is included.