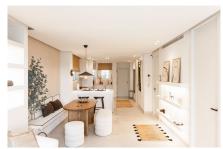

The heart of the home is a state-of-the-art open-plan kitchen, boasting sleek porcelain work surfaces, stylish floor and wall cupboards, and a comprehensive range of top-of-the-line electrical appliances. From here, the inviting lounge seamlessly flows out to a delightful terrace and private garden, offering picturesque views that soothe the soul.

Throughout the apartment, large format porcelain flooring sets the stage for luxury, while electric blinds in the lounge and master bedroom ensure privacy and convenience. The bathrooms are equally impressive, with one featuring an en-suite to the master