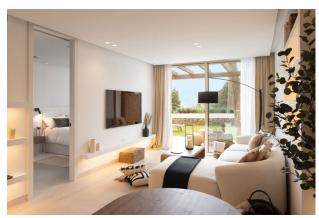

Throughout the apartment, large format porcelain flooring sets the stage for luxury, while electric blinds in the lounge and master bedroom ensure privacy and convenience. The bathrooms are equally impressive, with one featuring an en-suite to the master

No detail has been overlooked in ensuring comfort and convenience, with Daikin air conditioning providing climate control, built-in wardrobes with LED lighting maximizing space, and floor-to-ceiling internal doors boasting magnetic closure for seamless, noiseless operation.