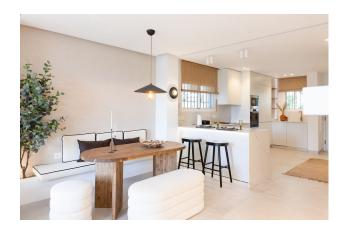

The heart of the home is a state-of-the-art open-plan kitchen, boasting sleek porcelain work surfaces, stylish floor and wall cupboards, and a comprehensive range of top-of-the-line electrical appliances. From here, the inviting lounge seamlessly flows out to a delightful terrace and private garden, offering picturesque views that soothe the soul.