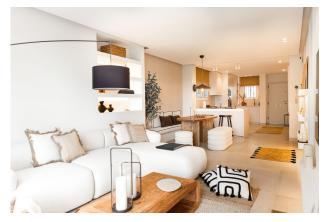

Nestled in close proximity to the renowned Aloha Golf Club, this captivating property epitomises contemporary living at its finest.

Step inside to discover a chic and inviting interior, where every corner exudes comfort and tranquility. The ambiance is effortlessly relaxing, making it the perfect retreat from the hustle and bustle of everyday life.

The heart of the home is a state-of-the-art open-plan kitchen, boasting sleek porcelain work surfaces, stylish floor and wall cupboards, and a comprehensive range of top-of-the-line electrical appliances. From here, the inviting lounge seamlessly flows out to a delightful terrace and private garden, offering picturesque views that soothe the soul.

Throughout the apartment, large format porcelain flooring sets the stage for luxury, while electric blinds in the lounge and master bedroom ensure privacy and convenience. The bathrooms are equally impressive, with one featuring an en-suite to the master