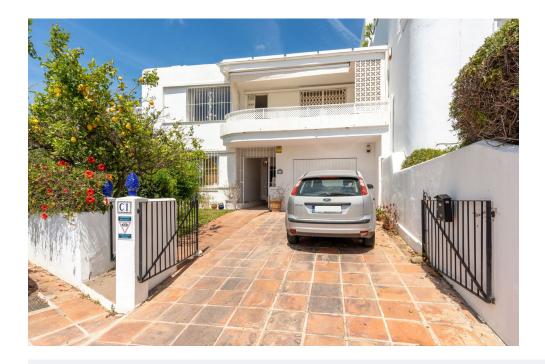

## **Guadalmina Alta**

Ref: RSR4717225

Property type: Townhouse

Location: Guadalmina Alta

Bedrooms: 3 Bathrooms: 3 Swimming pool: Optional

Garden: Private

**Orientation:** Southwest

Views: Sea views

Parking: Closed Garage

House area: 259 m<sup>2</sup>

Plot area: 65 m<sup>2</sup>

Close to golf

Storage room

Fitted wardrobes

Terrace

Golf property

## Guadalmina Golf

Situated adjacent to the renowned Guadalmina Golf Club, this southwest-facing townhouse offers a spacious living area of 259 square meters, boasting stunning sea views. Conveniently located within walking distance to essential services, this property presents an ideal renovation opportunity for those seeking a comfortable retreat in a sought-after area. With its prime location and ample potential, this townhouse is perfect for those looking to personalize their living space and enjoy the tranquility of coastal living.