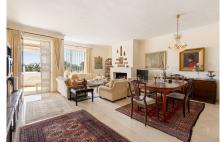

Parcially furnished

## Guadalmina Golf

Situated adjacent to the renowned Guadalmina Golf Club, this southwest-facing townhouse offers a spacious living area of 259 square meters, boasting stunning sea views. Conveniently located within walking distance to essential services, this property presents an ideal renovation opportunity for those seeking a comfortable retreat in a sought-after area. With its prime location and ample potential, this townhouse is perfect for those looking to personalize their living space and enjoy the tranquility of coastal living.