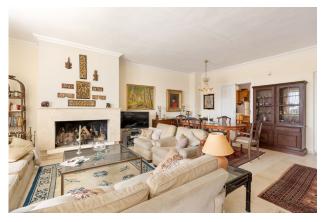

## **Guadalmina Alta**

Ref: RSR4717225

Property type: Townhouse

Location: Guadalmina Alta

Bedrooms: 3 Bathrooms: 3 Swimming pool: Optional

Garden: Private

**Orientation:** Southwest

Views: Sea views

## Guadalmina Golf

Situated adjacent to the renowned Guadalmina Golf Club, this southwest-facing townhouse offers a spacious living area of 259 square meters, boasting stunning sea views. Conveniently located within walking distance to essential services, this property presents an ideal renovation opportunity for those seeking a comfortable retreat in a sought-after area. With its prime location and ample potential, this townhouse is perfect for those looking to personalize their living space and enjoy the tranquility of coastal living.