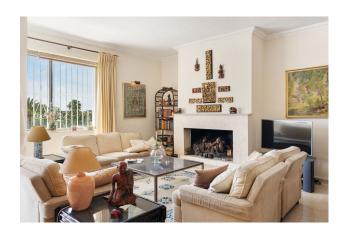

## **Guadalmina Alta**

Ref: RSR4717225

Property type: Townhouse

Location: Guadalmina Alta

Bedrooms: 3 Bathrooms: 3 Swimming pool: Optional

Garden: Private

**Orientation:** Southwest

Views: Sea views

## Guadalmina Golf

Situated adjacent to the renowned Guadalmina Golf Club, this southwest-facing townhouse offers a spacious living area of 259 square meters, boasting stunning sea views. Conveniently located within walking distance to essential services, this property presents an ideal renovation opportunity for those seeking a comfortable retreat in a sought-after area. With its prime location and ample potential, this townhouse is perfect for those looking to personalize their living space and enjoy the tranquility of coastal living.