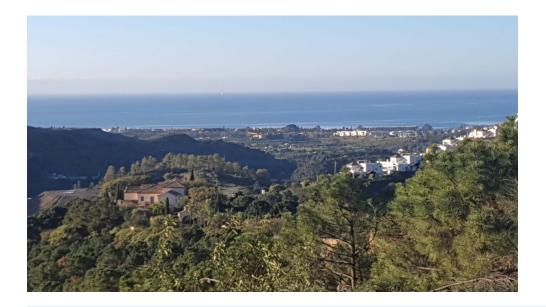

Orientation: South Views: Sea views

545 m<sup>2</sup> House area:

Plot area: 2956 m<sup>2</sup>

24 hour security

Optional furniture

Fitted wardrobes

Alarm system

**Basement** 

New Development: Prices from 3,295,000 € to 3,295,000 €. [Beds: 5 - 5] [Baths: 3 - 3] [Built size: 545.00 m2 -545.00 m21

Licenses approved in Monte Mayor, Benahavis with beautiful sea views from all floors. This project will be built with high specifications and finished to very high standards. The property will be constructed out of a semi-basement with windows, ground floor, and 1st floor. Semi-basement; elevator, staircase, bathroom, cinema room, gymnasium, and a huge games room. Ground floor: elevator, staircase, guest toilet, kitchen with separate pantry, living area, dining area, master bedroom with ensuite bathroom and dressing, covered terrace, terraces, and a 48 m2 heated pool. First floor: entrance hall, staircase, elevator, garage for 2 cars, 2 bedrooms with ensuite bathrooms, 2 bedrooms with shared bathroom, living area, and 2 terraces. The price all included for a finished property, project, licenses, architect fees, and plot included is 3.295.000,00 € (VAT not included) We are currently redesigning the renders and pictures of kitchens and bathrooms are just examples of how it could be, the final choice will be that of the client. The plot and project are not sold separately, 21% VAT on the plot, project, and licenses and 10% on the construction.