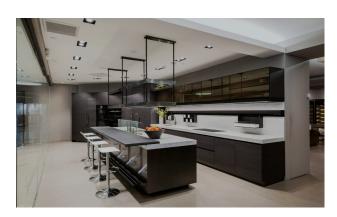

New Development: Prices from 3,295,000 € to 3,295,000 €. [Beds: 5 - 5] [Baths: 3 - 3] [Built size: 545.00 m2 -545.00 m21

Licenses approved in Monte Mayor, Benahavis with beautiful sea views from all floors. This project will be built with high specifications and finished to very high standards. The property will be constructed out of a semi-basement with windows, ground floor, and 1st floor. Semi-basement; elevator, staircase, bathroom, cinema room, gymnasium, and a huge games room. Ground floor: elevator, staircase, guest toilet, kitchen with separate pantry, living area, dining area, master bedroom with ensuite bathroom and dressing, covered terrace, terraces, and a 48 m2 heated pool. First floor: entrance hall, staircase, elevator, garage for 2 cars, 2 bedrooms with ensuite bathrooms, 2 bedrooms with shared bathroom, living area, and 2 terraces. The price all included for a finished property, project, licenses, architect fees, and plot included is 3.295.000,00 € (VAT not included) We are currently redesigning the renders and pictures of kitchens and bathrooms are just examples of how it could be, the final choice will be that of the client. The plot and project are not sold separately, 21% VAT on the plot, project, and licenses and 10% on the construction.