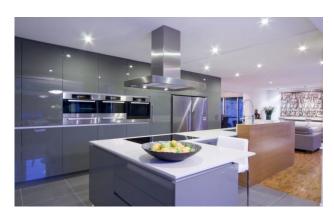

New Development: Prices from 3,295,000 € to 3,295,000 €. [Beds: 5 - 5] [Baths: 3 - 3] [Built size: 545.00 m2 -545.00 m21

Licenses approved in Monte Mayor, Benahavis with beautiful sea views from all floors. This project will be built with high specifications and finished to very high standards. The property will be constructed out of a semi-basement with windows, ground floor, and 1st floor. Semi-basement; elevator, staircase, bathroom, cinema room, gymnasium, and a huge games room. Ground floor: elevator, staircase, guest toilet, kitchen with separate pantry, living area, dining area, master bedroom with ensuite bathroom and dressing, covered terrace, terraces, and a 48 m2 heated pool. First floor: entrance hall, staircase, elevator, garage for 2 cars, 2 bedrooms with ensuite bathrooms, 2 bedrooms with shared bathroom, living area, and 2 terraces. The price all included for a finished property, project, licenses, architect fees, and plot included is 3.295.000,00 € (VAT not included) We are currently redesigning the renders and pictures of kitchens and bathrooms are just examples of how it could be, the final choice will be that of the client. The plot and project are not sold separately, 21% VAT on the plot, project, and licenses and 10% on the construction.