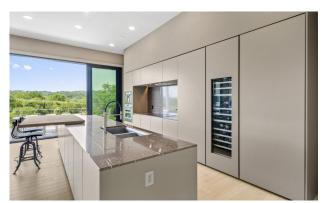

New Development: Prices from 3,295,000 € to 3,295,000 €. [Beds: 5 - 5] [Baths: 3 - 3] [Built size: 545.00 m2 -545.00 m21

Licenses approved in Monte Mayor, Benahavis with beautiful sea views from all floors. This project will be built with high specifications and finished to very high standards. The property will be constructed out of a semi-basement with windows, ground floor, and 1st floor. Semi-basement; elevator, staircase, bathroom, cinema room, gymnasium, and a huge games room. Ground floor: elevator, staircase, guest toilet, kitchen with separate pantry, living area, dining area, master bedroom with ensuite bathroom and dressing, covered terrace, terraces, and a 48 m2 heated pool. First floor: entrance hall, staircase, elevator, garage for 2 cars, 2 bedrooms with ensuite bathrooms, 2 bedrooms with shared bathroom, living area, and 2 terraces. The price all included for a finished property, project, licenses, architect fees, and plot included is 3.295.000,00 € (VAT not included) We are currently redesigning the renders and pictures of kitchens and bathrooms are just examples of how it could be, the final choice will be that of the client. The plot and project are not sold separately, 21% VAT on the plot, project, and licenses and 10% on the construction.