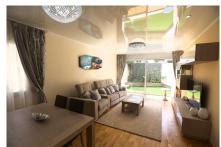

There is a double bedroom on the ground floor with built in wardrobes to one wall and a well designed and spacious en suite facility. There is a lounge with a dining area and doors to the patio area outside and to the beautiful swimming pool area. The pool has a heat retaining cover which makes it possible to use the pool all year round. A guest cloakroom can be found on the ground floor also. There is a separate laundry room. There are security grills and electric blinds to the windows on the ground floor.