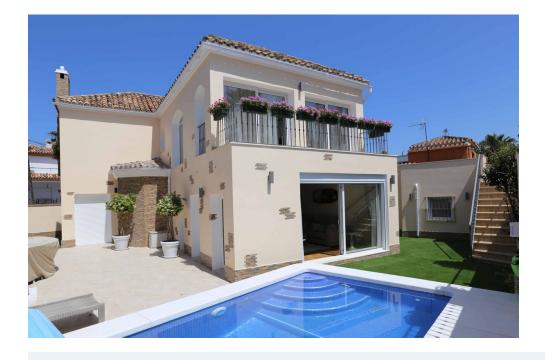

The villa has been reformed to a very high standard using top quality materials on both the inside and outside of the property.

Beautiful detached beachside villa with parking and guest facilities, just 200m from the beach, walking distance to all amenities, the Boulevard and, just 5 minutes drive to Puerto Banus. The airport of Malaga is about 45 minutes away

There is a double bedroom on the ground floor with built in wardrobes to one wall and a well designed and spacious en suite facility. There is a lounge with a dining area and doors to the patio area outside and to the beautiful swimming pool area. The pool has a heat retaining cover which makes it possible to use the pool all year round. A guest cloakroom can be found on the ground floor also. There is a separate laundry room. There are security grills and electric blinds to the windows on the ground floor.

Going up the stairs of the main villa there are 2 further bedrooms with en suite facilities and fitted wardrobes in both bedrooms. The master bedroom has a fireplace to one wall.