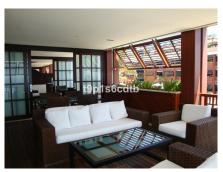

It counts on 3 bedrooms (one of them with open and direct views of the sea), with their corresponding 3 en-suite bathrooms. Dining room also looking directly at the sea. Fully furnished and equipped American kitchen. Safetybox in each bedroom. A/C hot/cold and underfloor heating system. Satellite TV. Pre-installation of high fidelity sound system. Telephone and WI-FI internet installation. Internal connection to the hotel's telephone switchboard. Fully furnished and decorated in classic luxury colonial style.