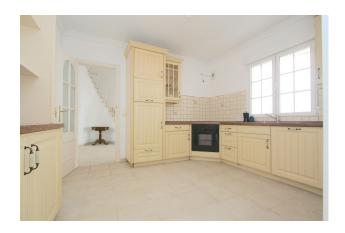

Step inside to find a fully fitted kitchen, fitted wardrobes, and an ensuite bathroom that adds a touch of luxury. The covered terrace is ideal for alfresco dining or simply unwinding after a long day. Double glazing throughout ensures peace and quiet, while optional furniture allows you to tailor the home to your taste.