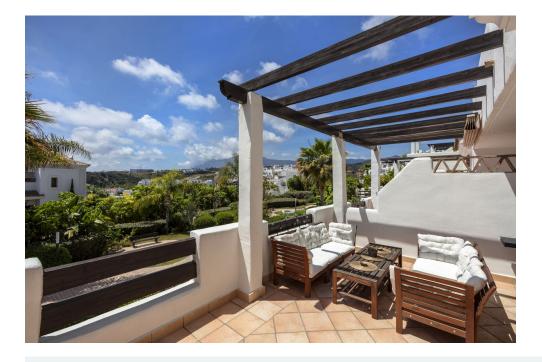

Terrace

West facing, bright, modernly decorated first floor apartment. Beautiful views of the mountain from a lovely terrace. Great potential as a rental investment. Situated in the every day more popular area of La Resina with a new international school, new church and almost completed tennis club. Garage space and a storage are included in the price.