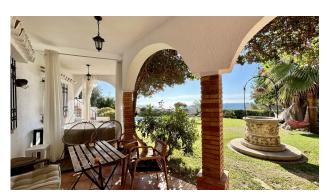

Alarm system

White goods

Fitted wardrobes

Terrace

**Furnished** 

Typical Mediterranean style villa on one floor with landscaped garden and swimming pool, 150m from Torremuelle beach, Benalmádena Costa.

It has 3 bedrooms, 3 bathrooms (one of them en suite), large living room with central fireplace, fully equipped kitchen, large terrace, it represents an ideal place for a relaxing holiday in Benalmádena or as a regular home.

A large hall welcomes you to this property, from here you can enter the spacious living room, it has a lounge area with sofas and armchairs, flat screen TV, fireplace and low coffee table. On the other side of the room, there is an elegant dining room, with a beautiful boho-style wooden dining table with 8 upholstered chairs. A large door opens onto the beautiful terrace. The master bedroom has a double bed, a large window and a glass door leading to the garden. The second bedroom is furnished with a double bed and large wardrobes. The third bedroom also has a double bed and large wardrobes. Both bedrooms share a fully equipped bathroom. The very spacious kitchen is fully equipped with oven, microwave, kettle, coffee maker, dishwasher, refrigerator with ice maker, freezer, ceramic hob, toaster, kitchen utensils. Next to the kitchen you have a bathroom with a shower. In the entrance hall there is a separate guest toilet. All bedrooms and the living room have individual air conditioning units.