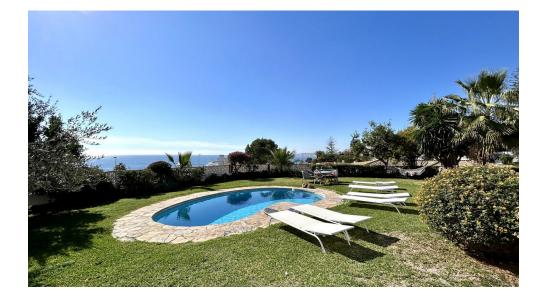

## Immo Moment 3 bedroom Detached Villa in Benalmadena Costa

Ref: RSR4445344

Property type: Detached Villa

Location: Benalmadena Costa

Bedrooms: 3 Bathrooms: 3 Swimming pool: Private

Garden: Private

Orientation: South Views: Sea views

Alarm system

White goods

Fitted wardrobes

Terrace

**Furnished** 

Typical Mediterranean style villa on one floor with landscaped garden and swimming pool, 150m from Torremuelle beach, Benalmádena Costa.

It has 3 bedrooms, 3 bathrooms (one of them en suite), large living room with central fireplace, fully equipped kitchen, large terrace, it represents an ideal place for a relaxing holiday in Benalmádena or as a regular home.