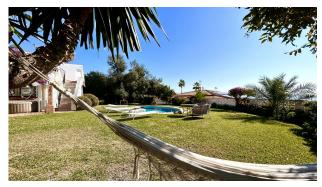

Alarm system

White goods

Fitted wardrobes

Terrace

**Furnished** 

Typical Mediterranean style villa on one floor with landscaped garden and swimming pool, 150m from Torremuelle beach, Benalmádena Costa.

It has 3 bedrooms, 3 bathrooms (one of them en suite), large living room with central fireplace, fully equipped kitchen, large terrace, it represents an ideal place for a relaxing holiday in Benalmádena or as a regular home.

A large hall welcomes you to this property, from here you can enter the spacious living room, it has a lounge area with sofas and armchairs, flat screen TV, fireplace and low coffee table. On the other side of the room, there is an elegant dining room, with a beautiful boho-style wooden dining table with 8 upholstered chairs. A large door opens onto the beautiful terrace. The master bedroom has a double bed, a large window and a glass door leading to the garden. The second bedroom is furnished with a double bed and large wardrobes. The third bedroom also has a double bed and large wardrobes. Both bedrooms share a fully equipped bathroom. The very spacious kitchen is fully equipped with oven, microwave, kettle, coffee maker, dishwasher, refrigerator with ice maker, freezer, ceramic hob, toaster, kitchen utensils. Next to the kitchen you have a bathroom with a shower. In the entrance hall there is a separate guest toilet. All bedrooms and the living room have individual air conditioning units.