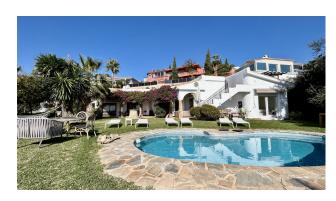

## Immo Moment 3 bedroom Detached Villa in Benalmadena Costa

Ref: RSR4445344

Property type: Detached Villa

Location: Benalmadena Costa

Bedrooms: 3 Bathrooms: 3 Swimming pool: Private

Garden: Private

Orientation: South Views: Sea views

Alarm system

White goods

Fitted wardrobes

Terrace

**Furnished** 

Typical Mediterranean style villa on one floor with landscaped garden and swimming pool, 150m from Torremuelle beach, Benalmádena Costa.

It has 3 bedrooms, 3 bathrooms (one of them en suite), large living room with central fireplace, fully equipped kitchen, large terrace, it represents an ideal place for a relaxing holiday in Benalmádena or as a regular home.