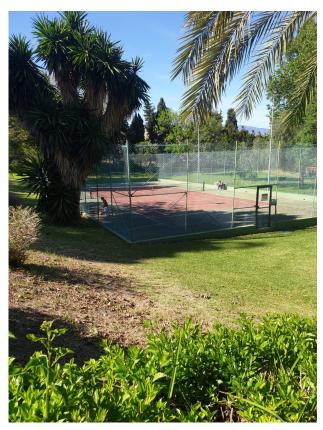

120 m<sup>2</sup> House area:

Close to sea

Tennis court

Terrace

WiFi

Fitted wardrobes

White goods

Handicap access

Orientation : South West. Condition : Excellent. Pool : Communal.

Features: Covered Terrace, Lift, Fitted Wardrobes, Near Transport, Private Terrace, WiFi, Tennis Court, Ensuite

Bathroom, Access for people with reduced mobility, Marble Flooring, Double Glazing, Courtesy Bus.