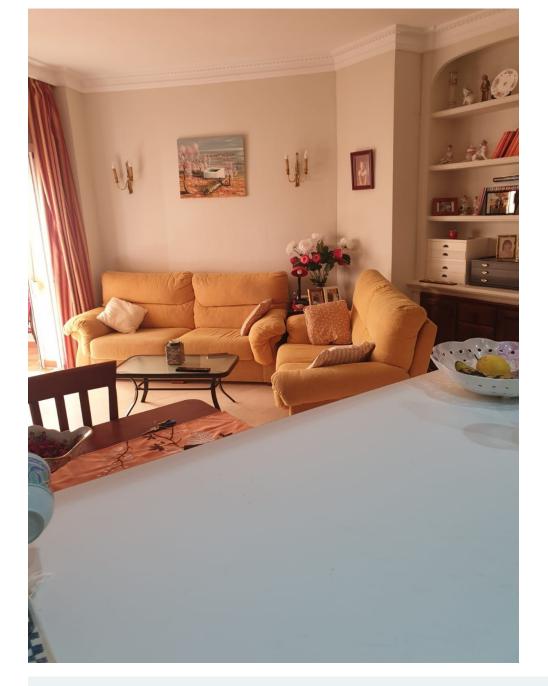

Lift

Furnished

Info@ImmoMoment.es www.ImmoMoment.es +34 951 550 565 Middle Floor Apartment, El Padron, Costa del Sol. 2 Bedrooms, 2 Bathrooms, Built 120 m², Terrace 40 m².

Setting: Close To Shops, Close To Sea, Urbanisation.

Orientation : South West. Condition : Excellent. Pool : Communal.

Features: Covered Terrace, Lift, Fitted Wardrobes, Near Transport, Private Terrace, WiFi, Tennis Court, Ensuite

Bathroom, Access for people with reduced mobility, Marble Flooring, Double Glazing, Courtesy Bus.

Furniture : Fully Furnished. Kitchen : Fully Fitted. Garden : Communal. Security : Gated Complex.

Parking: Garage, Covered, Private.

Category : Resale.