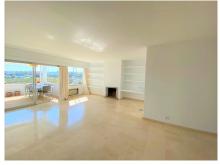

Middle Floor Apartment, Guadalmina Alta, Costa del Sol. 3 Bedrooms, 3 Bathrooms, Built 168 m<sup>2</sup>, Terrace 25 m<sup>2</sup>.

Setting : Frontline Golf, Close To Golf, Close To Shops, Close To Town, Close To Schools, Urbanisation. Orientation : South West, West. Condition : Excellent. Pool : Communal. Climate Control : Fireplace. Views : Sea, Panoramic, Garden. Features : Covered Terrace, Lift, Fitted Wardrobes, Private Terrace, Storage Room, Utility Room, Ensuite Bathroom, Marble Flooring, Double Glazing. Kitchen : Fully Fitted. Garden : Communal. Security : Gated Complex, Entry Phone, 24 Hour Security. Parking : Underground, Garage, Covered, Private. Utilities : Electricity, Drinkable Water. Category : Golf, Holiday Homes, Investment, Luxury, Resale, Contemporary. Info@ImmoMoment.es