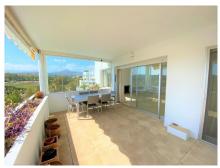

Middle Floor Apartment, Guadalmina Alta, Costa del Sol. 3 Bedrooms, 3 Bathrooms, Built 168 m<sup>2</sup>, Terrace 25 m<sup>2</sup>.

Setting : Frontline Golf, Close To Golf, Close To Shops, Close To Town, Close To Schools, Urbanisation. Orientation : South West, West. Condition : Excellent. Pool : Communal. Climate Control : Fireplace. Views : Sea, Panoramic, Garden. Features : Covered Terrace, Lift, Fitted Wardrobes, Private Terrace, Storage Room, Utility Room, Ensuite Bathroom, Marble Flooring, Double Glazing. Kitchen : Fully Fitted. Garden : Communal. Security : Gated Complex, Entry Phone, 24 Hour Security. Parking : Underground, Garage, Covered, Private. Utilities : Electricity, Drinkable Water. Category : Golf, Holiday Homes, Investment, Luxury, Resale, Contemporary. Info@ImmoMoment.es