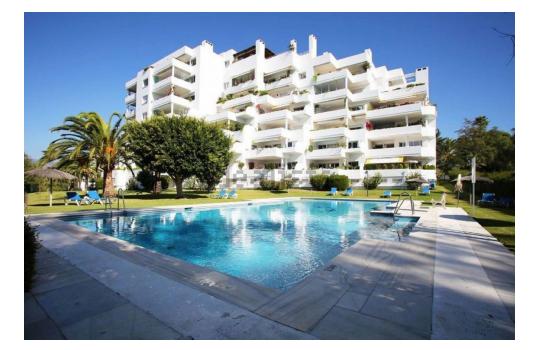

Middle Floor Apartment, Guadalmina Alta, Costa del Sol. 3 Bedrooms, 3 Bathrooms, Built 168 m<sup>2</sup>, Terrace 25 m<sup>2</sup>.

Setting : Frontline Golf, Close To Golf, Close To Shops, Close To Town, Close To Schools, Urbanisation. Orientation : South West, West. Condition : Excellent. Pool : Communal. Climate Control : Fireplace. Views : Sea, Panoramic, Garden. Features : Covered Terrace, Lift, Fitted Wardrobes, Private Terrace, Storage Room, Utility Room, Ensuite Bathroom, Marble Flooring, Double Glazing. Kitchen : Fully Fitted. Garden : Communal. Security : Gated Complex, Entry Phone, 24 Hour Security. Parking : Underground, Garage, Covered, Private. Utilities : Electricity, Drinkable Water. Category : Golf, Holiday Homes, Investment, Luxury, Resale, Contemporary. Info@ImmoMoment.es