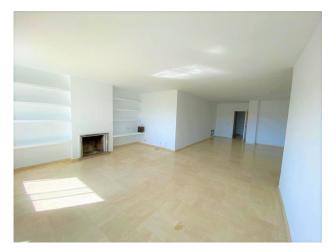

Middle Floor Apartment, Guadalmina Alta, Costa del Sol. 3 Bedrooms, 3 Bathrooms, Built 168 m<sup>2</sup>, Terrace 25 m<sup>2</sup>.

Setting : Frontline Golf, Close To Golf, Close To Shops, Close To Town, Close To Schools, Urbanisation. Orientation : South West, West. Condition : Excellent. Pool : Communal. Climate Control : Fireplace. Views : Sea, Panoramic, Garden. Features : Covered Terrace, Lift, Fitted Wardrobes, Private Terrace, Storage Room, Utility Room, Ensuite Bathroom, Marble Flooring, Double Glazing. Kitchen : Fully Fitted. Garden : Communal. Security : Gated Complex, Entry Phone, 24 Hour Security. Parking : Underground, Garage, Covered, Private. Utilities : Electricity, Drinkable Water. Category : Golf, Holiday Homes, Investment, Luxury, Resale, Contemporary. Info@ImmoMoment.es