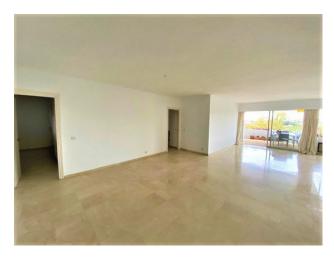

Middle Floor Apartment, Guadalmina Alta, Costa del Sol. 3 Bedrooms, 3 Bathrooms, Built 168 m<sup>2</sup>, Terrace 25 m<sup>2</sup>.

Setting : Frontline Golf, Close To Golf, Close To Shops, Close To Town, Close To Schools, Urbanisation. Orientation : South West, West. Condition : Excellent. Pool : Communal. Climate Control : Fireplace. Views : Sea, Panoramic, Garden. Features : Covered Terrace, Lift, Fitted Wardrobes, Private Terrace, Storage Room, Utility Room, Ensuite Bathroom, Marble Flooring, Double Glazing. Kitchen : Fully Fitted. Garden : Communal. Security : Gated Complex, Entry Phone, 24 Hour Security. Parking : Underground, Garage, Covered, Private. Utilities : Electricity, Drinkable Water. Category : Golf, Holiday Homes, Investment, Luxury, Resale, Contemporary. Info@ImmoMoment.es