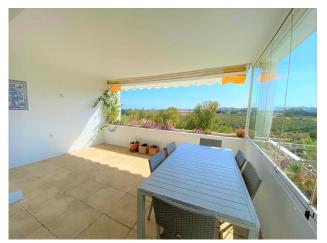

Middle Floor Apartment, Guadalmina Alta, Costa del Sol. 3 Bedrooms, 3 Bathrooms, Built 168 m<sup>2</sup>, Terrace 25 m<sup>2</sup>.

Setting : Frontline Golf, Close To Golf, Close To Shops, Close To Town, Close To Schools, Urbanisation. Orientation : South West, West. Condition : Excellent. Pool : Communal. Climate Control : Fireplace. Views : Sea, Panoramic, Garden. Features : Covered Terrace, Lift, Fitted Wardrobes, Private Terrace, Storage Room, Utility Room, Ensuite Bathroom, Marble Flooring, Double Glazing. Kitchen : Fully Fitted. Garden : Communal. Security : Gated Complex, Entry Phone, 24 Hour Security. Parking : Underground, Garage, Covered, Private. Utilities : Electricity, Drinkable Water. Category : Golf, Holiday Homes, Investment, Luxury, Resale, Contemporary. Info@ImmoMoment.es