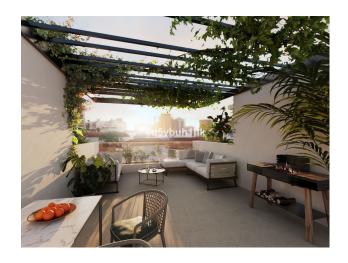

Terrace

Close to sea

Solarium

Storage room

Airconditioning

The UNIQUE project offers a total of 11 luxury semi-detached single-family homes, ranging in size from 260m2 to 360m2. These homes are located in an exclusive complex and feature exceptional characteristics, such as unique private patios and spacious terraces. The concept of ' patio houses' has been carefully applied in the design of these homes, meaning that the various rooms are arranged around a covered interior courtyard. This space is versatile and filled with light, making it ideal for enjoyment throughout all seasons of the year.

The residential complex is situated in Pedregalejo, one of the most exclusive areas of Málaga's capital, just 500 meters from the beach. The location is privileged, as it is close to all the necessary daily services and has excellent connections to the city center and the main access routes. Additionally, it is within walking distance of schools, sports facilities, healthcare centers, shops, and a wide variety of restaurants and entertainment options.