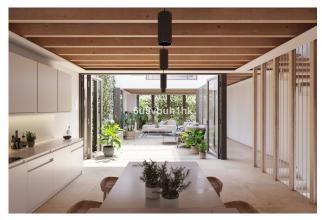

Terrace

Close to sea

Solarium

Storage room

Airconditioning

The UNIQUE project offers a total of 11 luxury semi-detached single-family homes, ranging in size from 260m2 to 360m2. These homes are located in an exclusive complex and feature exceptional characteristics, such as unique private patios and spacious terraces. The concept of ' patio houses' has been carefully applied in the design of these homes, meaning that the various rooms are arranged around a covered interior courtyard. This space is versatile and filled with light, making it ideal for enjoyment throughout all seasons of the year.