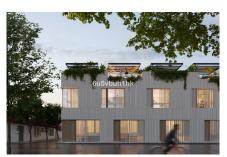

Terrace

Close to sea

Solarium

Storage room

Airconditioning

The UNIQUE project offers a total of 11 luxury semi-detached single-family homes, ranging in size from 260m2 to 360m2. These homes are located in an exclusive complex and feature exceptional characteristics, such as unique private patios and spacious terraces. The concept of ' patio houses' has been carefully applied in the design of these homes, meaning that the various rooms are arranged around a covered interior courtyard. This space is versatile and filled with light, making it ideal for enjoyment throughout all seasons of the year.

The residential complex is situated in Pedregalejo, one of the most exclusive areas of Málaga's capital, just 500 meters from the beach. The location is privileged, as it is close to all the necessary daily services and has excellent connections to the city center and the main access routes. Additionally, it is within walking distance of schools, sports facilities, healthcare centers, shops, and a wide variety of restaurants and entertainment options.