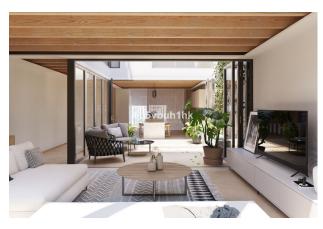

Terrace

Close to sea

Solarium

Storage room

Airconditioning

The UNIQUE project offers a total of 11 luxury semi-detached single-family homes, ranging in size from 260m2 to 360m2. These homes are located in an exclusive complex and feature exceptional characteristics, such as unique private patios and spacious terraces. The concept of ' patio houses' has been carefully applied in the design of these homes, meaning that the various rooms are arranged around a covered interior courtyard. This space is versatile and filled with light, making it ideal for enjoyment throughout all seasons of the year.