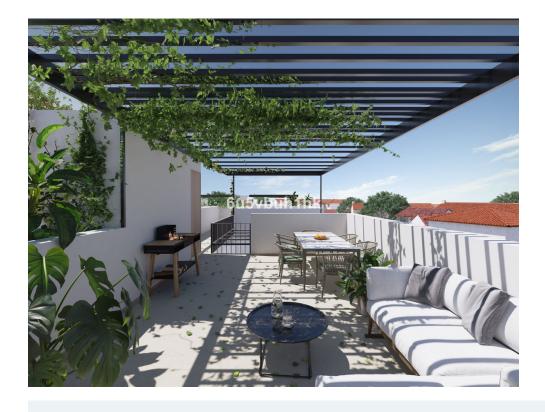

Terrace

Close to sea

Solarium

Storage room

Airconditioning

The UNIQUE project offers a total of 11 luxury semi-detached single-family homes, ranging in size from 260m2 to 360m2. These homes are located in an exclusive complex and feature exceptional characteristics, such as unique private patios and spacious terraces. The concept of ' patio houses' has been carefully applied in the design of these homes, meaning that the various rooms are arranged around a covered interior courtyard. This space is versatile and filled with light, making it ideal for enjoyment throughout all seasons of the year.