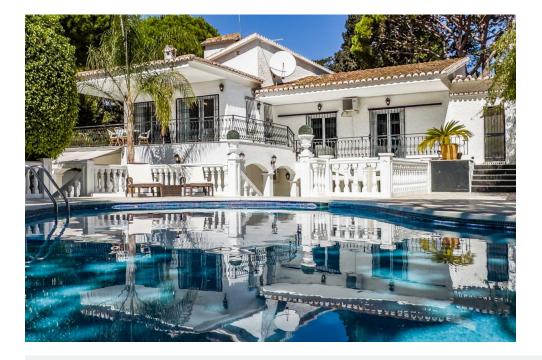

## Immo Moment 6 bedroom Detached Villa in Calahonda

Ref: RSR4719418

**€949,000** 

947 m<sup>2</sup>

Property type: Detached Villa

Location: Calahonda

Bedrooms: 6

Bathrooms: 4

Swimming pool: Private

Garden: Private

**Orientation:** Southeast

Views: garden

Parking: 2 underground parkings

House area: 336 m<sup>2</sup>

Close to golf

Heated pool

Plot area:

Golf property

Utility room

**Furnished** 

Stunning villa in Calahonda, just moments away from the beach!

This property is a true gem, boasting two levels with two full kitchens, making it ideal for summer rentals. With a total of 6 bedrooms, 4 bathrooms, and spacious living rooms on both levels, this villa offers comfort and convenience at every turn.

Nestled in a tranquil neighborhood, this villa provides the perfect retreat for relaxation. Step outside to discover a charming outdoor lounge area and a refreshing pool, offering an oasis of serenity.