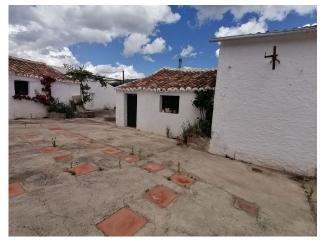

In addition to the main house, there is a cottage and outbuildings which could easily be refurbished to provide several units of guest accommodation. There is also a very large 69 m2 garage/workshop with high ceiling, which would be an ideal communal area for house guests.

The estate extends over a wide expanse of Andalucian countryside with an area of approx 3,000m2 surrounding the house, which has a variety of trees and shrubs and a very impressive kitchen garden, offering a great variety of fruit, vegetables and herbs.