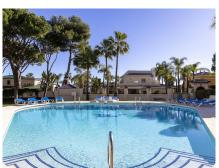

## Immo Moment 3 bedroom Penthouse in Puerto Banús

Ref: RSR4722604

€2,595,000

Property type: Penthouse

Location: Puerto Banús

Bedrooms: 3 Bathrooms: 2 Swimming pool: Communal

Garden: Communal Orientation: East Views: Sea views

- WiFi
- **Domotics**
- Alarm system
- Terrace
- **Furnished**

Nestled within the prestigious Andalucia del Mar urbanization in Puerto Banus, Marbella, this exquisite beachfront duplex penthouse embodies luxury living on the Costa del Sol. Puerto Banus, renowned as one of Europe's most glamorous destinations, sets the stage for this remarkable property.