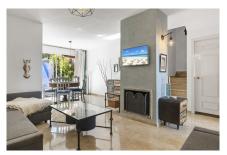

**Fireplace** 

Parcially furnished

WiFi

Terrace

Charming townhouse with mountain views and tons of character in a ultra convenient location.

This three storey townhouse with 88 m2 inside plus 38 m2 of terraces has two en suite bedrooms is perfect for either vacations or full time living. There are five separate outdoor areas with private terraces to the front and rear of the house, a spacious roof terrace and also private terraces off both of the first floor bedrooms. The house benefits from many original features including stylish wooden door and window fittings, feature fire places, marble and terracotta tiling and high ceilings. The original bathrooms maintain the traditional character of this Andalucian style property and are in full working order. The kitchen is fully operational and could be modernised to suit the personal taste of the buyer.