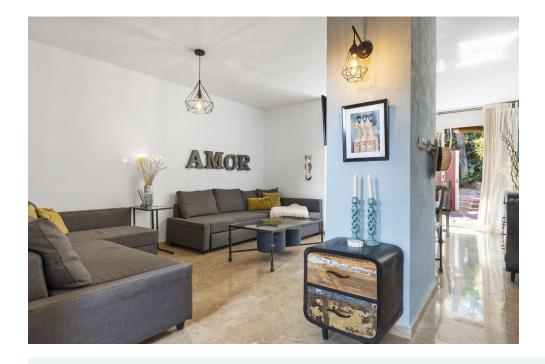

**Fireplace** 

Parcially furnished

WiFi

Terrace

Charming townhouse with mountain views and tons of character in a ultra convenient location.

This three storey townhouse with 88 m2 inside plus 38 m2 of terraces has two en suite bedrooms is perfect for either vacations or full time living. There are five separate outdoor areas with private terraces to the front and rear of the house, a spacious roof terrace and also private terraces off both of the first floor bedrooms. The house benefits from many original features including stylish wooden door and window fittings, feature fire places, marble and terracotta tiling and high ceilings. The original bathrooms maintain the traditional character of this Andalucian style property and are in full working order. The kitchen is fully operational and could be modernised to suit the personal taste of the buyer.