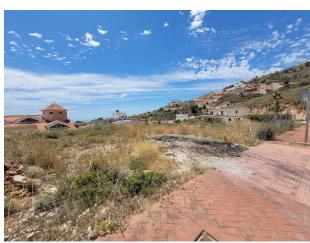

Build the house of your dreams in Santangelo! This 545 square meter plot of land is a unique opportunity to create a truly special residence. With an authorized buildable area of 150 m2, you will have enough space to design and build a personalized luxury villa that adapts to your specific tastes and needs. Furthermore, its strategic location in Benalmádena will allow you to enjoy all the modern comforts at your fingertips, while living in a quiet and peaceful environment surrounded by natural beauty.

The location of this land is unbeatable. It enjoys a SOUTH orientation that guarantees a large amount of sunlight and impressive panoramic views of the Mediterranean Sea that extend along the entire coast of Benalmádena. These views are truly exceptional and unobstructed, allowing you to enjoy spectacular sunsets.

In addition, access to the highway is quick and easy, giving you the convenience of easily moving along the entire coast. In a few minutes by car, you will have access to all the necessary services, such as supermarkets, shops, restaurants, hospitals and high-quality educational centers. This land is on an urban road and has water, electricity, sewage, public lighting and sidewalks. It is ideal for building a single-family residence (chalet) with up to three buildable floors. Don't miss the opportunity to build the house of your dreams in this privileged location in Santangelo!