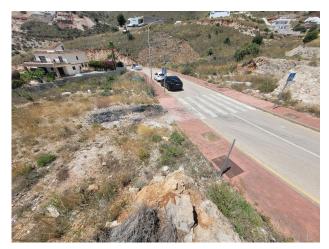

Build the house of your dreams in Santangelo! This 545 square meter plot of land is a unique opportunity to create a truly special residence. With an authorized buildable area of 150 m2, you will have enough space to design and build a personalized luxury villa that adapts to your specific tastes and needs. Furthermore, its strategic location in Benalmádena will allow you to enjoy all the modern comforts at your fingertips, while living in a quiet and peaceful environment surrounded by natural beauty.

The location of this land is unbeatable. It enjoys a SOUTH orientation that guarantees a large amount of sunlight and impressive panoramic views of the Mediterranean Sea that extend along the entire coast of Benalmádena. These views are truly exceptional and unobstructed, allowing you to enjoy spectacular sunsets.

In addition, access to the highway is quick and easy, giving you the convenience of easily moving along the entire coast. In a few minutes by car, you will have access to all the necessary services, such as supermarkets, shops, restaurants, hospitals and high-quality educational centers. This land is on an urban road and has water, electricity, sewage, public lighting and sidewalks. It is ideal for building a single-family residence (chalet) with up to three buildable floors. Don't miss the opportunity to build the house of your dreams in this privileged location in Santangelo!