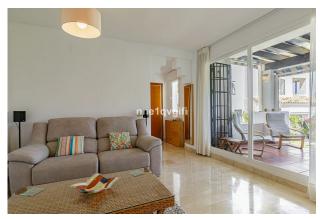

## Bungalow style apartment with beautiful seaviews

Charming garden apartment with 2 bedrooms and 2 bathrooms in the upper part of Calahonda just 15 minutes drive from Marbella and five minutes drive to the Mediterranean Sea. Flowing layout with all rooms facing south and a beautiful outdoor area, a terrace with pergola over the entire length of the living area and adjacent a pretty private enclosed garden. Great views to the sea!

The south facing apartment built 102m2 with front and side terraces totalling 45m2 and a private garden of 46m2 with a variety of plants and flowers. This well-kept bungalow style apartment is a lovely, modern attractive property. Ample living-dining room with two large patio doors providing plenty of natural light. The master bedroom has got an ensuite bathroom and fitted cupboards, the guest bedroom with fitted cupboards has a separate bathroom. Fully equipped kitchen with laundry. The property has its own private entrance accesible by stairs. Custom made wooden garden shed on the side terrace. Fibre optic connection.