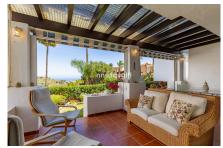

## Bungalow style apartment with beautiful seaviews

Charming garden apartment with 2 bedrooms and 2 bathrooms in the upper part of Calahonda just 15 minutes drive from Marbella and five minutes drive to the Mediterranean Sea. Flowing layout with all rooms facing south and a beautiful outdoor area, a terrace with pergola over the entire length of the living area and adjacent a pretty private enclosed garden. Great views to the sea!

The south facing apartment built 102m2 with front and side terraces totalling 45m2 and a private garden of 46m2 with a variety of plants and flowers. This well-kept bungalow style apartment is a lovely, modern attractive property. Ample living-dining room with two large patio doors providing plenty of natural light. The master bedroom has got an ensuite bathroom and fitted cupboards, the guest bedroom with fitted cupboards has a separate bathroom. Fully equipped kitchen with laundry. The property has its own private entrance accesible by stairs. Custom made wooden garden shed on the side terrace. Fibre optic connection.