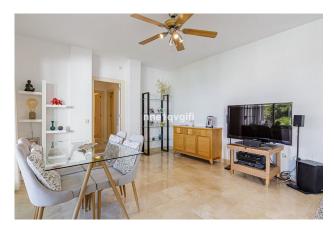

## Bungalow style apartment with beautiful seaviews

Charming garden apartment with 2 bedrooms and 2 bathrooms in the upper part of Calahonda just 15 minutes drive from Marbella and five minutes drive to the Mediterranean Sea. Flowing layout with all rooms facing south and a beautiful outdoor area, a terrace with pergola over the entire length of the living area and adjacent a pretty private enclosed garden. Great views to the sea!

The south facing apartment built 102m2 with front and side terraces totalling 45m2 and a private garden of 46m2 with a variety of plants and flowers. This well-kept bungalow style apartment is a lovely, modern attractive property. Ample living-dining room with two large patio doors providing plenty of natural light. The master bedroom has got an ensuite bathroom and fitted cupboards, the guest bedroom with fitted cupboards has a separate bathroom. Fully equipped kitchen with laundry. The property has its own private entrance accesible by stairs. Custom made wooden garden shed on the side terrace. Fibre optic connection.