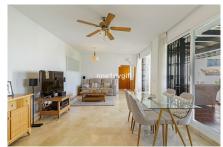

The south facing apartment built 102m2 with front and side terraces totalling 45m2 and a private garden of 46m2 with a variety of plants and flowers. This well-kept bungalow style apartment is a lovely, modern attractive property. Ample living-dining room with two large patio doors providing plenty of natural light. The master bedroom has got an ensuite bathroom and fitted cupboards, the guest bedroom with fitted cupboards has a separate bathroom. Fully equipped kitchen with laundry. The property has its own private entrance accesible by stairs. Custom made wooden garden shed on the side terrace. Fibre optic connection.