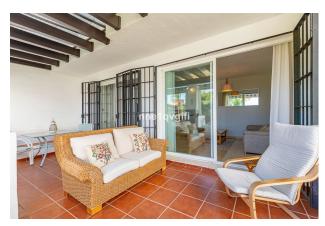

## Bungalow style apartment with beautiful seaviews

Charming garden apartment with 2 bedrooms and 2 bathrooms in the upper part of Calahonda just 15 minutes drive from Marbella and five minutes drive to the Mediterranean Sea. Flowing layout with all rooms facing south and a beautiful outdoor area, a terrace with pergola over the entire length of the living area and adjacent a pretty private enclosed garden. Great views to the sea!

The south facing apartment built 102m2 with front and side terraces totalling 45m2 and a private garden of 46m2 with a variety of plants and flowers. This well-kept bungalow style apartment is a lovely, modern attractive property. Ample living-dining room with two large patio doors providing plenty of natural light. The master bedroom has got an ensuite bathroom and fitted cupboards, the guest bedroom with fitted cupboards has a separate bathroom. Fully equipped kitchen with laundry. The property has its own private entrance accesible by stairs. Custom made wooden garden shed on the side terrace. Fibre optic connection.