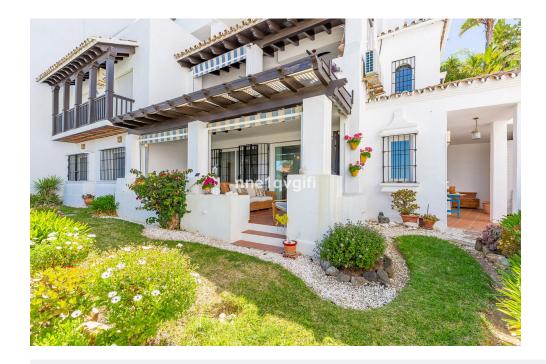

## Bungalow style apartment with beautiful seaviews

Charming garden apartment with 2 bedrooms and 2 bathrooms in the upper part of Calahonda just 15 minutes drive from Marbella and five minutes drive to the Mediterranean Sea. Flowing layout with all rooms facing south and a beautiful outdoor area, a terrace with pergola over the entire length of the living area and adjacent a pretty private enclosed garden. Great views to the sea!

The south facing apartment built 102m2 with front and side terraces totalling 45m2 and a private garden of 46m2 with a variety of plants and flowers. This well-kept bungalow style apartment is a lovely, modern attractive property. Ample living-dining room with two large patio doors providing plenty of natural light. The master bedroom has got an ensuite bathroom and fitted cupboards, the guest bedroom with fitted cupboards has a separate bathroom. Fully equipped kitchen with laundry. The property has its own private entrance accesible by stairs. Custom made wooden garden shed on the side terrace. Fibre optic connection.

The apartment forms part of a small gated community with communal pool and mature tropical gardens. Ample parking within complex. Well worth a visit!

Within walking distance you find a few restaurants and a bus stop which takes you to La Cala de Mijas, a shopping centre and the beach. Calahonda has got several supermarkets, banks, restaurants, bars, a 9 hole golf course and a lot more facilities. Malaga airport is 25 min drive and Marbella is a 15 min drive.