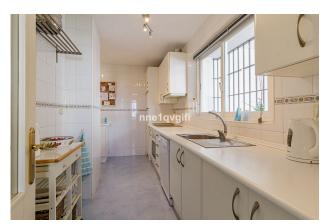

The south facing apartment built 102m2 with front and side terraces totalling 45m2 and a private garden of 46m2 with a variety of plants and flowers. This well-kept bungalow style apartment is a lovely, modern attractive property. Ample living-dining room with two large patio doors providing plenty of natural light. The master bedroom has got an ensuite bathroom and fitted cupboards, the guest bedroom with fitted cupboards has a separate bathroom. Fully equipped kitchen with laundry. The property has its own private entrance accesible by stairs. Custom made wooden garden shed on the side terrace. Fibre optic connection.