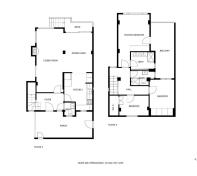

The apartment is well distributed over two floors, the entrance leads from the terrace into the open plan living room and ample kitchen area. There is a guest WC and outside patio area on the first level, with potential to create another terrace. Upstairs there are three bedrooms, the master bedroom is ensuite, has built-in wardrobes and spectacular views towards the mountain and over the community area. There is an ample roof terrace which is perfect for outside relaxing and enjoying the panoramic sea and mountain view.