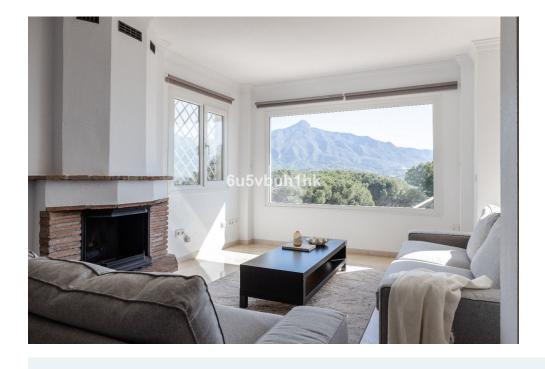

This bright and cosy corner apartment has east orientation and simply stunning views towards the iconic La Concha mountain. The community is very well established and is fully gated, with entrances from two different streets.

The apartment is well distributed over two floors, the entrance leads from the terrace into the open plan living room and ample kitchen area. There is a guest WC and outside patio area on the first level, with potential to create another terrace. Upstairs there are three bedrooms, the master bedroom is ensuite, has built-in wardrobes and spectacular views towards the mountain and over the community area. There is an ample roof terrace which is perfect for outside relaxing and enjoying the panoramic sea and mountain view.