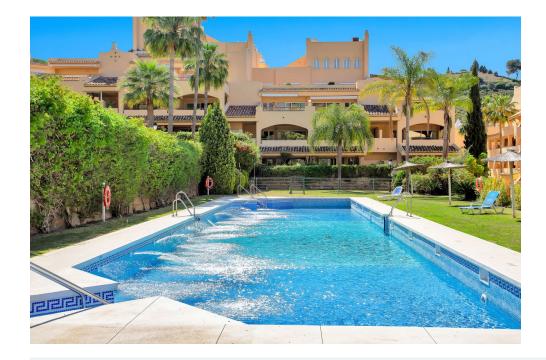

## Marbella

Ref: RSR4729558

Property type: Apartment

Location: Marbella

Bedrooms: 2

Bathrooms: 2

**Swimming pool:** Communal

Garden: Communal

Do you know the feeling of longing for a free space where you can recharge your batteries? You have the opportunity to do that here. Wake up to the sound of water gurgling in the pool and enjoy the sight of the lush garden areas that are sure to invite calm and contemplation. The property is at least as fantastic and consists of an inviting entrance hall, an open kitchen, a lovely living room, 2 good bedrooms, 2 bathrooms (1 ensuite) & a spacious terrace with a beautiful and undisturbed view of the pool area and the mountains. All furniture and appliances are included. As well as private parking and a storage room.

Pool: Communal, Children's Pool. Climate Control: Air Conditioning, Hot A/C, Cold A/C.

Views: Mountain, Garden, Pool.

Features: Lift, Fitted Wardrobes, Private Terrace, WiFi, Storage Room, Utility Room, Ensuite Bathroom, Barbeque, Double Glazing, Fiber Optic.