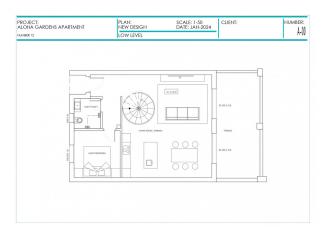

Upon entering, you'Il be greeted by the seamless flow of space in the open-plan layout, seamlessly connecting the living room, dining area, and modern kitchen. Step out onto the spacious terrace, perfect for enjoying outdoor dining, BBQs, or simply relaxing in the lounge and dining areas. Plus, there's a convenient guest powder room on this level.