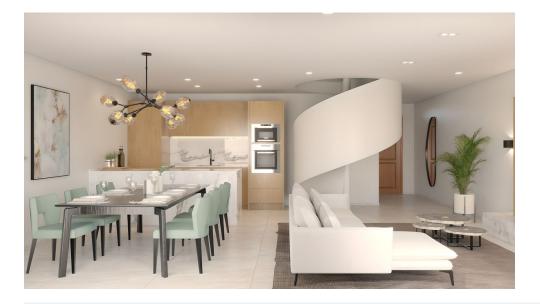

Upon entering, you'Il be greeted by the seamless flow of space in the open-plan layout, seamlessly connecting the living room, dining area, and modern kitchen. Step out onto the spacious terrace, perfect for enjoying outdoor dining, BBQs, or simply relaxing in the lounge and dining areas. Plus, there's a convenient guest powder room on this level.