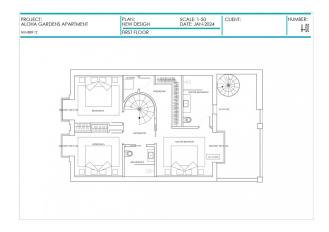

Heading upstairs, you'Il find four beautifully appointed bedrooms. The master suite exudes luxury with its en-suite bathroom, custom open closet, and the comfort of waking up in style. Two additional bedrooms share access to a well-designed bathroom, ensuring comfort and privacy for all.