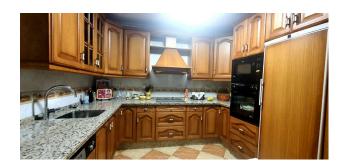

New house that has 240 m2 distributed over 3 floors, with a total of 6 bedrooms with fitted wardrobes and 2 bathrooms.

1st floor: 2 living rooms, a living room, 2 kitchens, a bathroom and access to a large freshly painted patio with garden and plants.