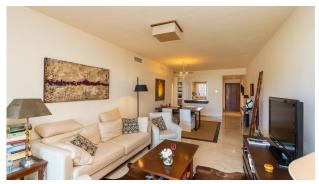

Storage room

✓ White goods

This stunning duplex apartment is a must-see property! With its 2 floors, fully equipped kitchen, and large living room with direct access to the covered terrace, it offers both comfort and style. The terrace is south facing, allowing you to enjoy the sun all day long. On the first floor, you will find 2 bedrooms with fitted wardrobes and 2 bathrooms, as well as the master bedroom with a walk-in closet and bathroom. But the real highlight of this property is the huge roof terrace, complete with a party covered place for BBQ and a jacuzzi, where you can relax and take in the breathtaking views.