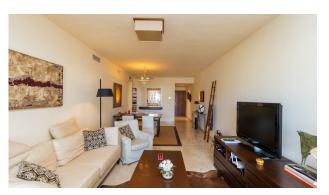

Storage room

✓ White goods

This stunning duplex apartment is a must-see property! With its 2 floors, fully equipped kitchen, and large living room with direct access to the covered terrace, it offers both comfort and style. The terrace is south facing, allowing you to enjoy the sun all day long. On the first floor, you will find 2 bedrooms with fitted wardrobes and 2 bathrooms, as well as the master bedroom with a walk-in closet and bathroom. But the real highlight of this property is the huge roof terrace, complete with a party covered place for BBQ and a jacuzzi, where you can relax and take in the breathtaking views.