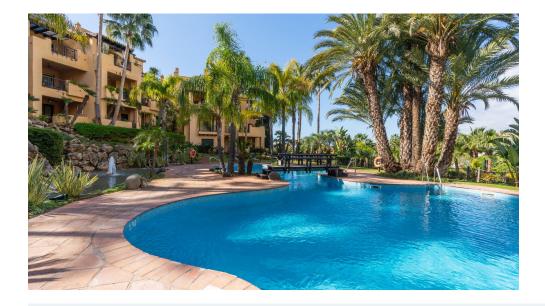

## 3 bedroom Penthouse in Atalaya

Ref: RSR4729657

€575,000

**Property type:** Penthouse

Location: Atalaya

Bedrooms: 3

Bathrooms: 3

**Swimming pool:** Communal

The urbanization El Campanario is known for its beautiful exotic gardens and 3 swimming pools throughout the complex. Across the street, you will find an indoor heated pool, fitness room, and a great restaurant. Tennis and paddle tennis courts, as well as a 9-hole golf course that doubles as foot golf, are also available. In Centro Comercial Diana, just a short distance away, you will find an English-speaking doctor, a supermarket, and several bars.