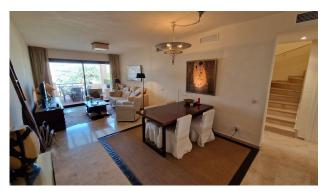

Storage room

✓ White goods

This stunning duplex apartment is a must-see property! With its 2 floors, fully equipped kitchen, and large living room with direct access to the covered terrace, it offers both comfort and style. The terrace is south facing, allowing you to enjoy the sun all day long. On the first floor, you will find 2 bedrooms with fitted wardrobes and 2 bathrooms, as well as the master bedroom with a walk-in closet and bathroom. But the real highlight of this property is the huge roof terrace, complete with a party covered place for BBQ and a jacuzzi, where you can relax and take in the breathtaking views.