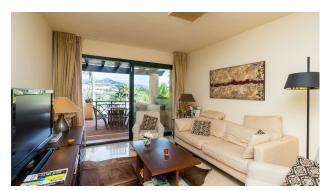

Storage room

✓ White goods

This stunning duplex apartment is a must-see property! With its 2 floors, fully equipped kitchen, and large living room with direct access to the covered terrace, it offers both comfort and style. The terrace is south facing, allowing you to enjoy the sun all day long. On the first floor, you will find 2 bedrooms with fitted wardrobes and 2 bathrooms, as well as the master bedroom with a walk-in closet and bathroom. But the real highlight of this property is the huge roof terrace, complete with a party covered place for BBQ and a jacuzzi, where you can relax and take in the breathtaking views.