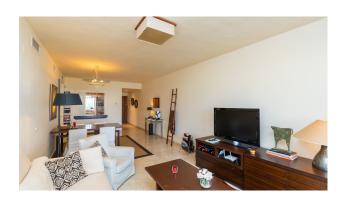

Storage room

✓ White goods

This stunning duplex apartment is a must-see property! With its 2 floors, fully equipped kitchen, and large living room with direct access to the covered terrace, it offers both comfort and style. The terrace is south facing, allowing you to enjoy the sun all day long. On the first floor, you will find 2 bedrooms with fitted wardrobes and 2 bathrooms, as well as the master bedroom with a walk-in closet and bathroom. But the real highlight of this property is the huge roof terrace, complete with a party covered place for BBQ and a jacuzzi, where you can relax and take in the breathtaking views.