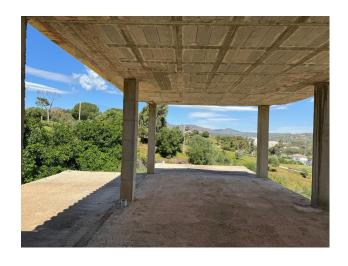

324 m<sup>2</sup>

Near golf

Fabulous Villa Under Construction on Frontline Golf Plot

Nestled in the serene surroundings of La Cala Golf Resort, this stunning villa presents an exceptional opportunity to customize your dream home. Positioned on hole 4 of the prestigious Asia Golf course, this property boasts breathtaking panoramic views of the lush greens, majestic mountains, and the sparkling Mediterranean Sea.

- \*\*Location: \*\* Situated in a tranquil cul-de-sac, this prime location offers utmost privacy and exclusivity, yet is conveniently close to all amenities of the renowned La Cala Golf Resort.
- \*\*Villa Under Construction:\*\* The property features a fully finished structure, offering a blank canvas for personalization and customization according to your preferences.
- \*\*Spacious Layout:\*\* With a total built area of 324 m2 and 200 m2 of covered terraces, the villa provides ample space for luxurious living and entertaining.
- \*\*Spectacular Views:\*\* Enjoy unobstructed views of the surrounding golf course, mountains, and sea, creating an idyllic backdrop for relaxation and enjoyment.
- \*\*Building Permits in Force: \*\* Take advantage of the existing building permits, saving time and hassle in the construction process.
- \*\*Investment Potential:\*\* Whether as a primary residence, vacation home, or rental investment, this property offers excellent potential for capital appreciation and rental income.