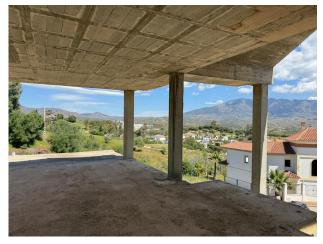

324 m<sup>2</sup>

Near golf

Fabulous Villa Under Construction on Frontline Golf Plot

Nestled in the serene surroundings of La Cala Golf Resort, this stunning villa presents an exceptional opportunity to customize your dream home. Positioned on hole 4 of the prestigious Asia Golf course, this property boasts breathtaking panoramic views of the lush greens, majestic mountains, and the sparkling Mediterranean Sea.

- \*\*Location: \*\* Situated in a tranquil cul-de-sac, this prime location offers utmost privacy and exclusivity, yet is conveniently close to all amenities of the renowned La Cala Golf Resort.
- \*\*Villa Under Construction:\*\* The property features a fully finished structure, offering a blank canvas for personalization and customization according to your preferences.
- \*\*Spacious Layout:\*\* With a total built area of 324 m2 and 200 m2 of covered terraces, the villa provides ample space for luxurious living and entertaining.
- \*\*Spectacular Views:\*\* Enjoy unobstructed views of the surrounding golf course, mountains, and sea, creating an idyllic backdrop for relaxation and enjoyment.
- \*\*Building Permits in Force: \*\* Take advantage of the existing building permits, saving time and hassle in the construction process.
- \*\*Investment Potential:\*\* Whether as a primary residence, vacation home, or rental investment, this property offers excellent potential for capital appreciation and rental income.