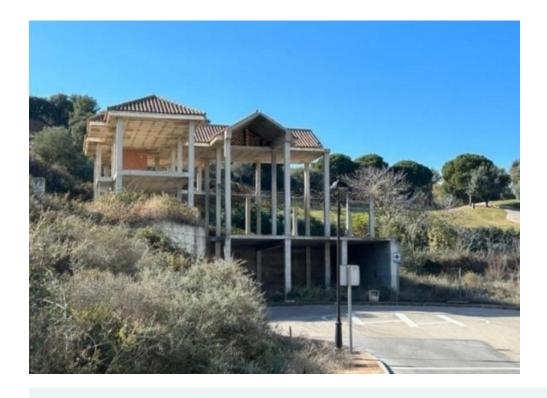

324 m<sup>2</sup>

Near golf

Fabulous Villa Under Construction on Frontline Golf Plot

Nestled in the serene surroundings of La Cala Golf Resort, this stunning villa presents an exceptional opportunity to customize your dream home. Positioned on hole 4 of the prestigious Asia Golf course, this property boasts breathtaking panoramic views of the lush greens, majestic mountains, and the sparkling Mediterranean Sea.

- \*\*Location: \*\* Situated in a tranquil cul-de-sac, this prime location offers utmost privacy and exclusivity, yet is conveniently close to all amenities of the renowned La Cala Golf Resort.
- \*\*Villa Under Construction:\*\* The property features a fully finished structure, offering a blank canvas for personalization and customization according to your preferences.
- \*\*Spacious Layout:\*\* With a total built area of 324 m2 and 200 m2 of covered terraces, the villa provides ample space for luxurious living and entertaining.
- \*\*Spectacular Views:\*\* Enjoy unobstructed views of the surrounding golf course, mountains, and sea, creating an idyllic backdrop for relaxation and enjoyment.
- \*\*Building Permits in Force: \*\* Take advantage of the existing building permits, saving time and hassle in the construction process.
- \*\*Investment Potential:\*\* Whether as a primary residence, vacation home, or rental investment, this property offers excellent potential for capital appreciation and rental income.