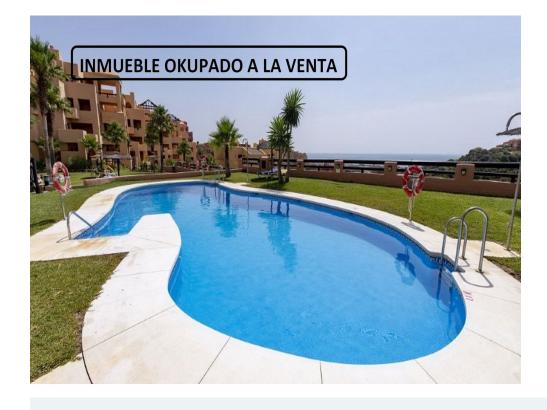

Walking distance beach

Not furnished

Fitted wardrobes

Lift

Airconditioning

OCCUPIED PROPERTY. INVESTMENT OPPORTUNITY.

The property price has been set considering its acquisition by the buyer in an occupied state, therefore, this price wouldn't apply if, at the time of the public deed formalization, the property were unoccupied.

The photographs may not correspond to the current state of the property.

Interior visits are not possible.

Discover this impressive apartment in the Urbanización Coto Real, La Duquesa! With a surface area of 154 m², this home offers a spacious living-dining area, a furnished kitchen with built-in wardrobes, 2 bedrooms, 2 bathrooms, and a sunny terrace. As an extra, it features a relaxing whirlpool bathtub and air conditioning system. Additionally, it includes a parking space and a storage room, all within the price! Enjoy a privileged environment in this quiet residential area with access control. You'll have access to services like a paddle tennis court, beautiful green areas, and several communal pools. All this just minutes away from the beach and numerous golf courses! Don't miss this opportunity!

Middle Floor Apartment, Manilva, Costa del Sol. 2 Bedrooms, 2 Bathrooms, Built 154 m<sup>2</sup>.

Setting: Suburban, Country, Urbanisation.

Orientation : South. Condition: Good.

Pool: Communal. Climate Control : Air Conditioning.

Views : Sea, Mountain, Beach, Panoramic, Garden, Pool. Features : Covered Terrace, Lift, Fitted Wardrobes, Private Terrace, Marble Flooring. Furniture : Not Furnished.

Kitchen: Partially Fitted. Garde Complex.