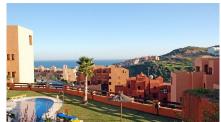

The photographs may not correspond to the current state of the property.

Interior visits are not possible.

Discover this impressive apartment in the Urbanización Coto Real, La Duquesa! With a surface area of 154 m², this home offers a spacious living-dining area, a furnished kitchen with built-in wardrobes, 2 bedrooms, 2 bathrooms, and a sunny terrace. As an extra, it features a relaxing whirlpool bathtub and air conditioning system. Additionally, it includes a parking space and a storage room, all within the price! Enjoy a privileged environment in this quiet residential area with access control. You'll have access to services like a paddle tennis court, beautiful green areas, and several communal pools. All this just minutes away from the beach and numerous golf courses! Don't miss this opportunity!

Middle Floor Apartment, Manilva, Costa del Sol. 2 Bedrooms, 2 Bathrooms, Built 154 m<sup>2</sup>.

Setting: Suburban, Country, Urbanisation.

Orientation : South. Condition: Good.

Pool: Communal. Climate Control : Air Conditioning.

Views : Sea, Mountain, Beach, Panoramic, Garden, Pool. Features : Covered Terrace, Lift, Fitted Wardrobes, Private Terrace, Marble Flooring. Furniture : Not Furnished.

Kitchen: Partially Fitted. Garde Complex.