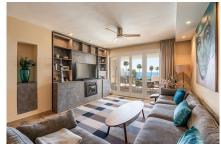

The apartment has a built area of 154m<sup>2</sup> and features a generous terrace of 41m<sup>2</sup> where you can enjoy the stunning panoramic views of the sea, garden, and pool.

Inside, the apartment is fully furnished and equipped with all the amenities you need for a comfortable stay. The fully fitted kitchen is perfect for those who love to cook, and the living room with a fireplace offers a cozy space to relax and entertain guests.