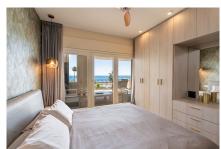

Satellite dish

Terrace

Airconditioning

This luxurious apartment is located in urbanization Bahía del Velerín, Estepona, Malaga. Situated on the front line beach, this property offers breathtaking views of the sea and direct access to the beach. With 3 bedrooms and 2 bathrooms, including an en-suite bathroom, this apartment is perfect for those looking for a comfortable and spacious living space.

The apartment has a built area of 154m<sup>2</sup> and features a generous terrace of 41m<sup>2</sup> where you can enjoy the stunning panoramic views of the sea, garden, and pool.

Inside, the apartment is fully furnished and equipped with all the amenities you need for a comfortable stay. The fully fitted kitchen is perfect for those who love to cook, and the living room with a fireplace offers a cozy space to relax and entertain guests.