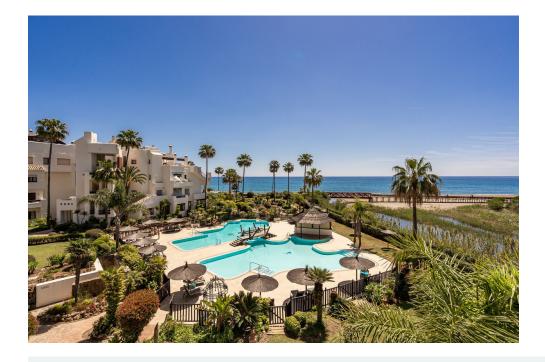

Satellite dish

Terrace

Airconditioning

This luxurious apartment is located in urbanization Bahía del Velerín, Estepona, Malaga. Situated on the front line beach, this property offers breathtaking views of the sea and direct access to the beach. With 3 bedrooms and 2 bathrooms, including an en-suite bathroom, this apartment is perfect for those looking for a comfortable and spacious living space.

The apartment has a built area of 154m<sup>2</sup> and features a generous terrace of 41m<sup>2</sup> where you can enjoy the stunning panoramic views of the sea, garden, and pool.

Inside, the apartment is fully furnished and equipped with all the amenities you need for a comfortable stay. The fully fitted kitchen is perfect for those who love to cook, and the living room with a fireplace offers a cozy space to relax and entertain guests.

Located close to amenities, restaurants, and the town center, this apartment offers convenience and easy access to exercising who head there is a communal garage and life for residents' convenience. Don't miss the opportunity to own this exceptional beachfront property in Estepona.