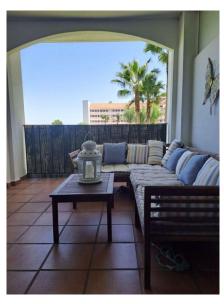

✓ Terrace Info@ImmoMoment.es Handicap access

🖌 Lift

White goods www.lmmoMoment.es ✓ Tennis court

House area :

- Utility room
  - Parcially furnished

+34 951 550 565

Middle Floor Apartment, Manilva, Costa del Sol. 2 Bedrooms, 2 Bathrooms, Built 102 m<sup>2</sup>, Terrace 20 m<sup>2</sup>.

Setting : Urbanisation. Orientation : South. Condition : Good. Pool : Communal. Climate Control : Air Conditioning, Hot A/C, Cold A/C. Views : Sea. Features : Covered Terrace, Lift, Fitted Wardrobes, Private Terrace, WiFi, Paddle Tennis, Utility Room, Ensuite Bathroom, Access for people with reduced mobility, Double Glazing. Furniture : Part Furnished. Kitchen : Fully Fitted. Garden : Communal. Security : Gated Complex. Parking : Underground, Garage, Covered. Category : Resale.