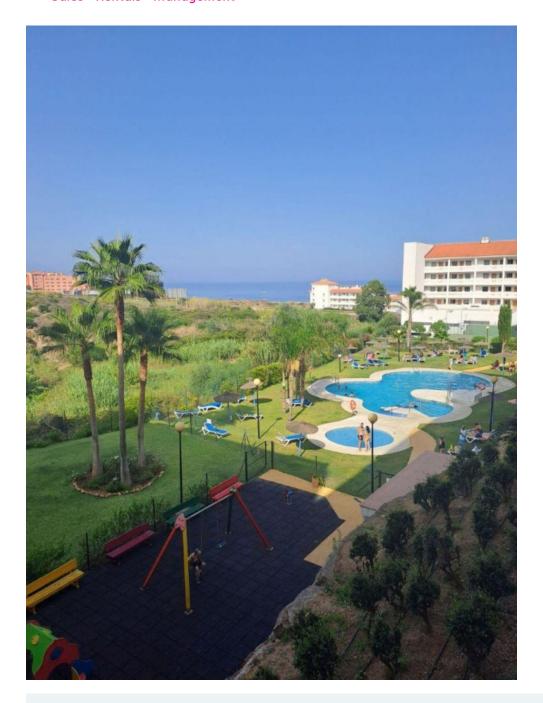

## €189,000

102 m<sup>2</sup>

Property type : Apartment Location : Manilva Bedrooms : 2 Bathrooms : 2 Swimming pool : Communal Garden : Communal Orientation : South Views : Sea views Parking : 1 underground parking

✓ Terrace Info@ImmoMoment.es Handicap access

🖌 Lift

White goods www.lmmoMoment.es ✓ Tennis court

House area :

- Utility room
  - Parcially furnished

+34 951 550 565

Middle Floor Apartment, Manilva, Costa del Sol. 2 Bedrooms, 2 Bathrooms, Built 102 m<sup>2</sup>, Terrace 20 m<sup>2</sup>.

Setting : Urbanisation. Orientation : South. Condition : Good. Pool : Communal. Climate Control : Air Conditioning, Hot A/C, Cold A/C. Views : Sea. Features : Covered Terrace, Lift, Fitted Wardrobes, Private Terrace, WiFi, Paddle Tennis, Utility Room, Ensuite Bathroom, Access for people with reduced mobility, Double Glazing. Furniture : Part Furnished. Kitchen : Fully Fitted. Garden : Communal. Security : Gated Complex. Parking : Underground, Garage, Covered. Category : Resale.