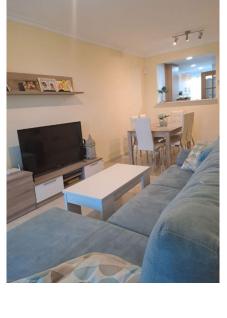

✓ Terrace Info@ImmoMoment.es Handicap access

🖌 Lift

White goods www.lmmoMoment.es ✓ Tennis court

House area :

- Utility room
  - Parcially furnished

+34 951 550 565

Middle Floor Apartment, Manilva, Costa del Sol. 2 Bedrooms, 2 Bathrooms, Built 102 m<sup>2</sup>, Terrace 20 m<sup>2</sup>.

Setting : Urbanisation. Orientation : South. Condition : Good. Pool : Communal. Climate Control : Air Conditioning, Hot A/C, Cold A/C. Views : Sea. Features : Covered Terrace, Lift, Fitted Wardrobes, Private Terrace, WiFi, Paddle Tennis, Utility Room, Ensuite Bathroom, Access for people with reduced mobility, Double Glazing. Furniture : Part Furnished. Kitchen : Fully Fitted. Garden : Communal. Security : Gated Complex. Parking : Underground, Garage, Covered. Category : Resale.