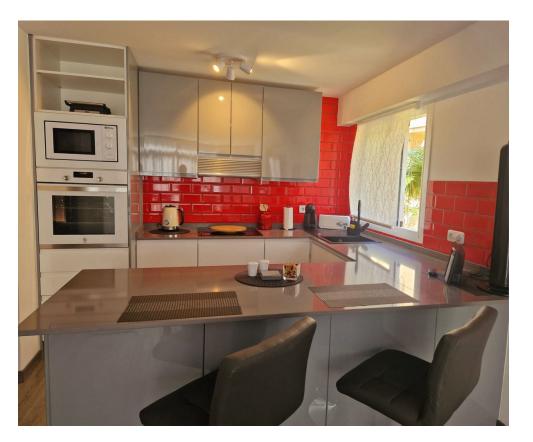

## €270,000

| Property type : Apartment<br>Location : Benalmadena Costa<br>Bedrooms : 2<br>Bathrooms : 2 | Swimming pool : Communal<br>Garden : Communal<br>Orientation : Southeast<br>Views : garden | House area :                                         | 70 m <sup>2</sup> |
|--------------------------------------------------------------------------------------------|--------------------------------------------------------------------------------------------|------------------------------------------------------|-------------------|
|                                                                                            | Parking : Open private parking                                                             |                                                      |                   |
| <ul><li>Close to sea</li><li>Lift</li></ul>                                                | <ul><li>WiFi</li><li>White goods</li></ul>                                                 | <ul><li>Fitted wardrobes</li><li>Furnished</li></ul> |                   |
|                                                                                            |                                                                                            |                                                      |                   |

Middle Floor Apartment, Benalmadena Costa, Costa del Sol. 2 Bedrooms, 2 Bathrooms, Built 70 m<sup>2</sup>.

Setting : Close To Port, Close To Shops, Close To Sea, Close To Town, Close To Schools, Urbanisation. Orientation : South East. Condition : Recently Renovated. Pool : Communal. Views : Garden. Features : Lift, Fitted Wardrobes, Near Transport, WiFi, Bar, 24 Hour Reception. Furniture : Fully Furnished. Kitchen : Fully Fitted. Garden : Communal. Security : 24 Hour Security.