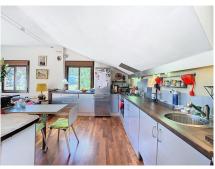

Key Features:

- Total Area: 513m<sup>2</sup>
- Terrace: 40m<sup>2</sup>
- Apartments: 5 (without "división horizontal" or separate utilities)
- Bedrooms: 10 - Bathrooms: 7
- Kitchens: 5

Currently, the property serves as both a residence and a rental opportunity. The owner occupies one of the elegantly decorated, highceilinged apartments, while the remaining four are rented out. The current tenants are aware of the potential sale and are prepared to vacate if necessary, ensuring a smooth transition for the new owner.