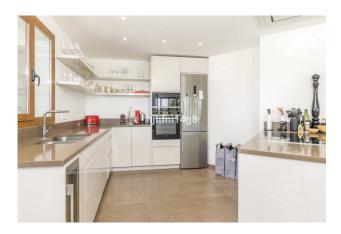

This is a four-bedroom penthouse. As you enter you step into the large living room with open fireplace that adds that cozy charm character to the home, dining, and open plan sleek kitchen with fully fitted appliances. The living area offers direct access to the beautiful terrace overlooking the community gardens and swimming pool. The entrance level also features two tastefully presented bedrooms. From the terrace you will find steps that lead to the rooftop terrace where you can indulge in a large area to enjoy the sun and some al-fresco dining with loved ones. The rooftop also gives way to two separate bedrooms that share one bathroom.