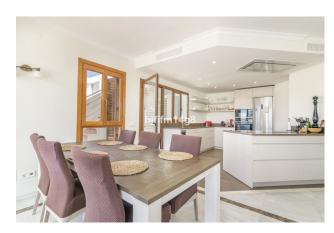

This is a four-bedroom penthouse. As you enter you step into the large living room with open fireplace that adds that cozy charm character to the home, dining, and open plan sleek kitchen with fully fitted appliances. The living area offers direct access to the beautiful terrace overlooking the community gardens and swimming pool. The entrance level also features two tastefully presented bedrooms. From the terrace you will find steps that lead to the rooftop terrace where you can indulge in a large area to enjoy the sun and some al-fresco dining with loved ones. The rooftop also gives way to two separate bedrooms that share one bathroom.