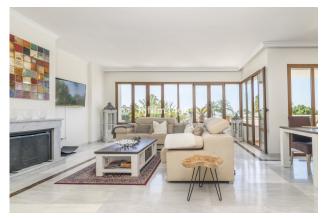

This is a four-bedroom penthouse. As you enter you step into the large living room with open fireplace that adds that cozy charm character to the home, dining, and open plan sleek kitchen with fully fitted appliances. The living area offers direct access to the beautiful terrace overlooking the community gardens and swimming pool. The entrance level also features two tastefully presented bedrooms. From the terrace you will find steps that lead to the rooftop terrace where you can indulge in a large area to enjoy the sun and some al-fresco dining with loved ones. The rooftop also gives way to two separate bedrooms that share one bathroom.