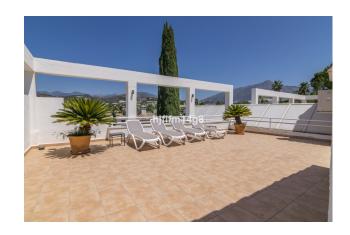

This is a four-bedroom penthouse. As you enter you step into the large living room with open fireplace that adds that cozy charm character to the home, dining, and open plan sleek kitchen with fully fitted appliances. The living area offers direct access to the beautiful terrace overlooking the community gardens and swimming pool. The entrance level also features two tastefully presented bedrooms. From the terrace you will find steps that lead to the rooftop terrace where you can indulge in a large area to enjoy the sun and some al-fresco dining with loved ones. The rooftop also gives way to two separate bedrooms that share one bathroom.