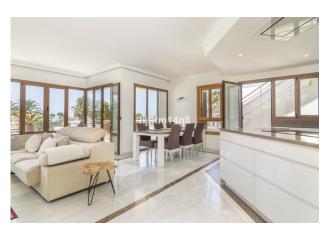

This is a four-bedroom penthouse. As you enter you step into the large living room with open fireplace that adds that cozy charm character to the home, dining, and open plan sleek kitchen with fully fitted appliances. The living area offers direct access to the beautiful terrace overlooking the community gardens and swimming pool. The entrance level also features two tastefully presented bedrooms. From the terrace you will find steps that lead to the rooftop terrace where you can indulge in a large area to enjoy the sun and some al-fresco dining with loved ones. The rooftop also gives way to two separate bedrooms that share one bathroom.