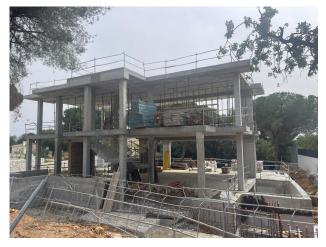

Brand new villa under construction in Rocio de Nagueles, Marbella; a unique location close to La Concha Mountain and just a short drive to the beach and local amenities. This magnificent south facing villa will be completed early 2025. Set on a plot of 1048m2 with a private pool and garden and wonderful sea and mountain views. The villa will be distributed over three levels; the ground floor will have an open plan living and dining area with patio doors leading to the terrace and garden; open plan kitchen; guest suite; and guest toilet. The lower level of the property will have two guest suites; a living and dining area; laundry room; and storeroom. The upper level will have two guest bedrooms; a guest bathroom; and master suite with access to a terrace with sea views.