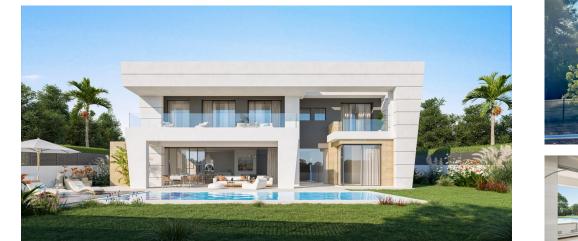

Brand new villa under construction in Rocio de Nagueles, Marbella; a unique location close to La Concha Mountain and just a short drive to the beach and local amenities. This magnificent south facing villa will be completed early 2025. Set on a plot of 1048m2 with a private pool and garden and wonderful sea and mountain views. The villa will be distributed over three levels; the ground floor will have an open plan living and dining area with patio doors leading to the terrace and garden; open plan kitchen; guest suite; and guest toilet. The lower level of the property will have two guest suites; a living and dining area; laundry room; and storeroom. The upper level will have two guest bedrooms; a guest bathroom; and master suite with access to a terrace with sea views.