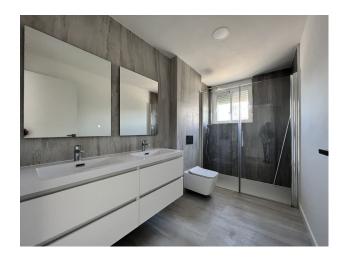

Apartment with two bedrooms and two bathrooms is located a few meters from Carvajal beach in Fuengirola on the 7th floor of the Mirador de Amanda Building.

The property is distributed in:

- -Bright living room with windows and south orientation, marble floor and access to a large covered terrace with impressive panoramic views of the sea and landscapes;
- -Two bright bedrooms with exterior window and built-in wardrobe; Master bedroom with access to the terrace and bathroom with shower
- -Separate kitchen furnished and with all appliances.
- -The bathrooms with shower trays and bidets, with exterior windows.