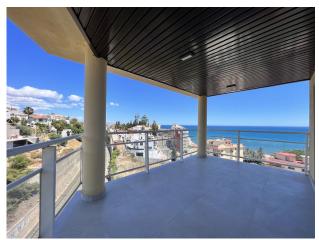

## EXCELLENT DUPLEX PENTHOUSE WITH FANTASTIC SEA VIEWS

Excellent duplex penthouse in an exclusive area of the wonderful beaches of Torreblanca, just 100 meters from the sea, with spectacular

Magnificent 100 m2 solarium with panoramic views of the sea and the surroundings.

Apartment with two bedrooms and two bathrooms is located a few meters from Carvajal beach in Fuengirola on the 7th floor of the Mirador de Amanda Building.

The property is distributed in:

- -Bright living room with windows and south orientation, marble floor and access to a large covered terrace with impressive panoramic views of the sea and landscapes;
- -Two bright bedrooms with exterior window and built-in wardrobe; Master bedroom with access to the terrace and bathroom with shower
- -Separate kitchen furnished and with all appliances.
- -The bathrooms with shower trays and bidets, with exterior windows.