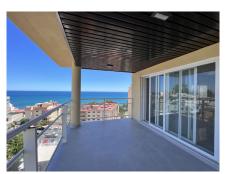

Apartment with two bedrooms and two bathrooms is located a few meters from Carvajal beach in Fuengirola on the 7th floor of the Mirador de Amanda Building.

The property is distributed in:

- -Bright living room with windows and south orientation, marble floor and access to a large covered terrace with impressive panoramic views of the sea and landscapes;
- -Two bright bedrooms with exterior window and built-in wardrobe; Master bedroom with access to the terrace and bathroom with shower
- -Separate kitchen furnished and with all appliances.
- -The bathrooms with shower trays and bidets, with exterior windows.