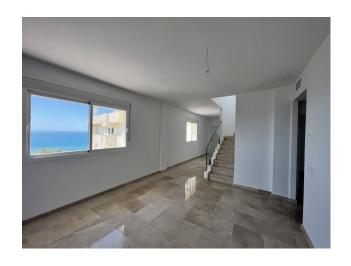

Apartment with two bedrooms and two bathrooms is located a few meters from Carvajal beach in Fuengirola on the 7th floor of the Mirador de Amanda Building.

The property is distributed in:

- -Bright living room with windows and south orientation, marble floor and access to a large covered terrace with impressive panoramic views of the sea and landscapes;
- -Two bright bedrooms with exterior window and built-in wardrobe; Master bedroom with access to the terrace and bathroom with shower
- -Separate kitchen furnished and with all appliances.
- -The bathrooms with shower trays and bidets, with exterior windows.

Apartment in perfect condition, double glass windows, all new carpentry, hot and cold A/C system, marble floors throughout the house, alarm system, security door.

The portal has the elevator with the entrance to the garage.