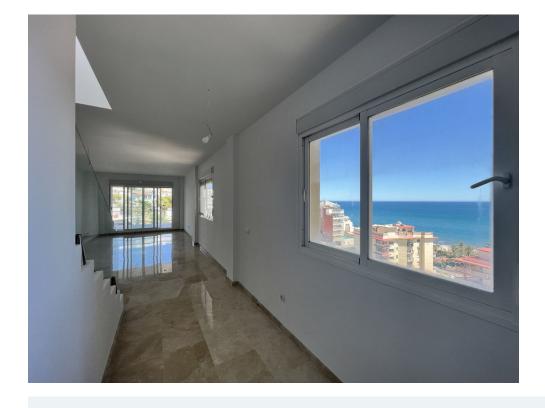

Apartment with two bedrooms and two bathrooms is located a few meters from Carvajal beach in Fuengirola on the 7th floor of the Mirador de Amanda Building.

The property is distributed in:

- -Bright living room with windows and south orientation, marble floor and access to a large covered terrace with impressive panoramic views of the sea and landscapes;
- -Two bright bedrooms with exterior window and built-in wardrobe; Master bedroom with access to the terrace and bathroom with shower
- -Separate kitchen furnished and with all appliances.
- -The bathrooms with shower trays and bidets, with exterior windows.

Apartment in perfect condition, double glass windows, all new carpentry, hot and cold A/C system, marble floors throughout the house, alarm system, security door.

The portal has the elevator with the entrance to the garage.