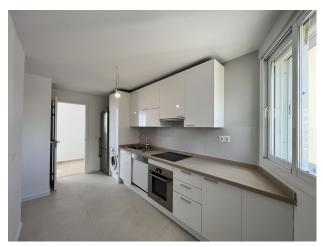

Apartment with two bedrooms and two bathrooms is located a few meters from Carvajal beach in Fuengirola on the 7th floor of the Mirador de Amanda Building.

The property is distributed in:

- -Bright living room with windows and south orientation, marble floor and access to a large covered terrace with impressive panoramic views of the sea and landscapes;
- -Two bright bedrooms with exterior window and built-in wardrobe; Master bedroom with access to the terrace and bathroom with shower
- -Separate kitchen furnished and with all appliances.
- -The bathrooms with shower trays and bidets, with exterior windows.