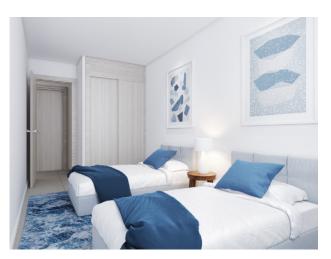

## €246,800

| Property type : Apartment       | Swimming pool : Communal             | House area :                        | 95 m² |
|---------------------------------|--------------------------------------|-------------------------------------|-------|
| Location : Manilva              | <b>Orientation :</b> Northeast       |                                     |       |
| Bedrooms : 2                    | Views : Sea views                    |                                     |       |
| Bathrooms: 0                    |                                      |                                     |       |
|                                 |                                      |                                     |       |
| ✓ Gymnasium                     | <ul> <li>Fitted wardrobes</li> </ul> | Terrace                             |       |
| -                               | •                                    | •                                   |       |
| <ul> <li>White goods</li> </ul> | <ul> <li>Furnished</li> </ul>        | <ul> <li>Airconditioning</li> </ul> |       |