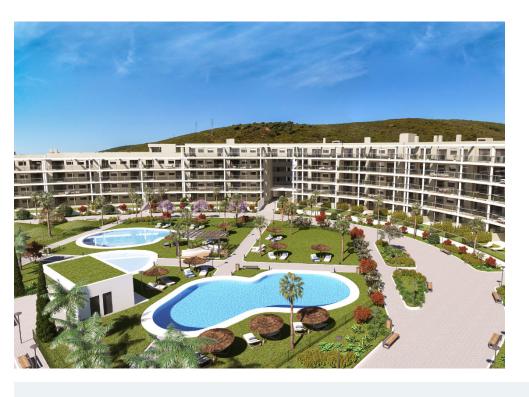

New Development: Prices from 246,800 € to 456,000 €. [Beds: 2 - 3] [Baths: 0 - 2] [Built size: 95.00 m2 - 136.00 m2]

2 bedroom homes next to the sea in Manilva

When you decide to take a few days to rest, to forget the day to day work, the city and stress, it is often said that these are days of disconnection. But in this place we want to raise this term to its maximum power. In your new home in the area of Manilva you will be surrounded by what really matters: nature, sea and your loved ones, thanks to the tranquility of living away from an electric, fast and routine life.

Your main neighbor will be the sea, a quiet neighbor, whose sound does not bother, but relaxes, which you can visit whenever you want thanks to its proximity and that will welcome you with a smile as wide as the beaches in the area. Your new home will be tailor-made for you, in a complex of 2-bedroom homes, parking, sea views and communal gardens. Sea, nature and more than 300 days a year of sunshine come together in a residential of more than 14,000 square meters. Discover a corner of peace and harmony by the sea in the "New Golden Mile".