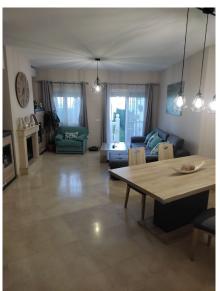

The property is distributed on 2 floors, the first floor has an entrance hall, kitchen, toilet and a large living room with fireplace from which we can enjoy beautiful sea views and access to a small covered porch that leads to the private garden with panoramic views of the coast.

As materials and extras of the house we can highlight the cream marble floors and fireplace, double glazed aluminum windows, mosquito nets on all windows, alarm system, and individual air conditioning in living room and master bedroom with heat pump and installation of automatic irrigation in the garden area.