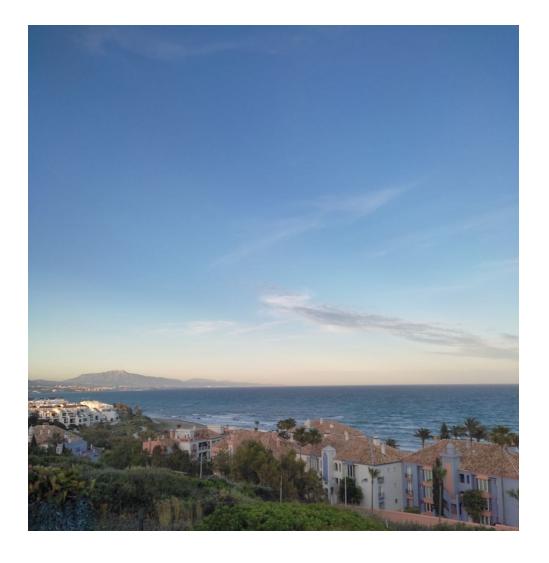

The house has a built area of 227 m2 of which 115 m2 belong to the entrance courtyard with covered pergola for parking, a large south facing garden and selected sea views. From the garden we can see the coast of Estepona and Sierra Blanca, as well as the Rock of Gibraltar and the coast of Africa.

The property is distributed on 2 floors, the first floor has an entrance hall, kitchen, toilet and a large living room with fireplace from which we can enjoy beautiful sea views and access to a small covered porch that leads to the private garden with panoramic views of the coast.

The house is just 5 minutes from the beautiful and quiet beach of Casares.