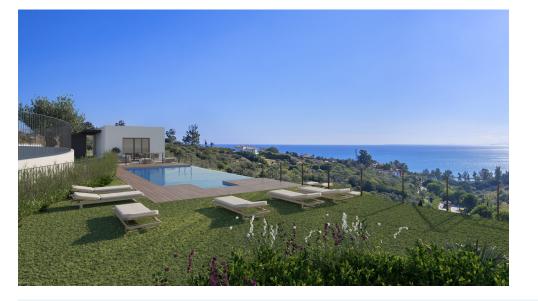

New Development: Prices from 425,000 € to 566,000 €. [Beds: 4 - 4] [Baths: 3 - 3] [Built size: 132.00 m2 - 139.00 m2]

2, 3 and 4 bedroom townhouses with sea views. The organization of the residential is focused on the people who live there. That is why we have created safe and friendly common areas that invite to activities. Surrounded by beautiful Mediterranean gardens with access to the natural environment with walking areas and rest areas, with a large swimming pool, community lounge, spa and gym to enjoy alone or in the company of family and friends. All homes include their own garage space for maximum comfort. It also has an extra space with storage rooms. Blue View Heights is designed to meet the needs of today's families. Thinking about satisfying the diverse living needs, these townhouses offers 2, 3 and 4 bedrooms arranged in four rows facing the sea. You will be able to choose from several models with spacious terraces, garden and southwest orientation.