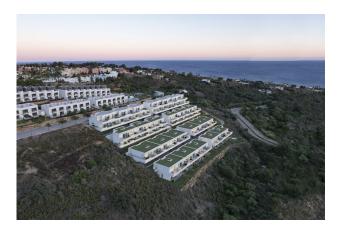

New Development: Prices from 425,000 € to 566,000 €. [Beds: 4 - 4] [Baths: 3 - 3] [Built size: 132.00 m2 - 139.00 m2]

2, 3 and 4 bedroom townhouses with sea views. The organization of the residential is focused on the people who live there. That is why we have created safe and friendly common areas that invite to activities. Surrounded by beautiful Mediterranean gardens with access to the natural environment with walking areas and rest areas, with a large swimming pool, community lounge, spa and gym to enjoy alone or in the company of family and friends. All homes include their own garage space for maximum comfort. It also has an extra space with storage rooms. Blue View Heights is designed to meet the needs of today's families. Thinking about satisfying the diverse living needs, these townhouses offers 2, 3 and 4 bedrooms arranged in four rows facing the sea. You will be able to choose from several models with spacious terraces, garden and southwest orientation.