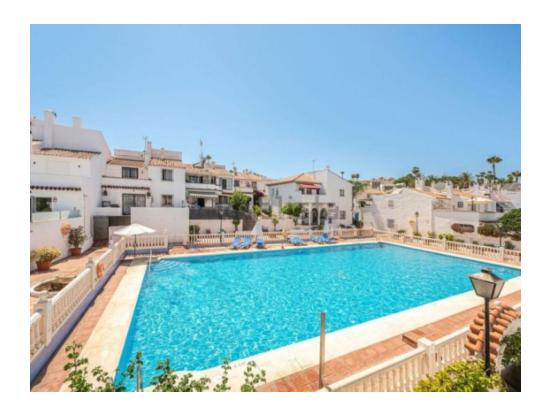

## Immo Moment 2 bedroom Townhouse in **Estepona**

Ref: RSR4743682

€250,000

Property type: Townhouse

Location: Estepona

Bedrooms: 2

Bathrooms: 2

Swimming pool: Communal

**Furnished** 

Airconditioning

Beautiful townhouse in the Monte Biarritz area next to Diana Park with a big private yard in a wonderful urbanisation with a big comunity pool and garden.

The entry yard has a barbacue and place enough for a big dining table for a whole family and storaje for surf boats, golf equipment etc. You enter in the groundfloor in a spacious refurbished living room with an open kitchen very modernised and colourful. At the groung floor you have one bathroom, a storage and the living room with the kitchen and going upstairs you have the main doble bedroom, one bathroom and the other single bedroom and all with a very charming attic walls making it feel very cozy. You will have 1 parking place with the townhouse. The area is very popular as you are at a walking distance to all amenities, shops and restaurants of Diana Park and even you could cross the highway walking to the beach of Isdabe./Atalaya, or you drive there within 5 minutes to the beach of Saladillo at 2 km or to the beach of San Pedro Alcantara with excellent restautants on the promenade and walking distance to Puerto Banús.