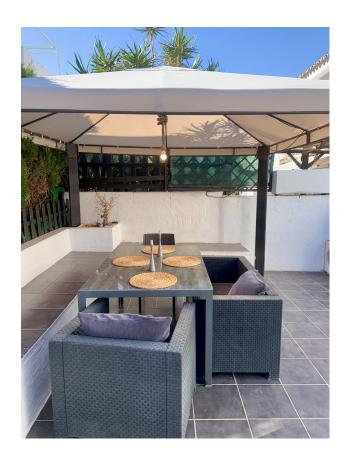

**Furnished** 

Airconditioning

Beautiful townhouse in the Monte Biarritz area next to Diana Park with a big private yard in a wonderful urbanisation with a big comunity pool and garden.

The entry yard has a barbacue and place enough for a big dining table for a whole family and storaje for surf boats, golf equipment etc. You enter in the groundfloor in a spacious refurbished living room with an open kitchen very modernised and colourful. At the groung floor you have one bathroom, a storage and the living room with the kitchen and going upstairs you have the main doble bedroom, one bathroom and the other single bedroom and all with a very charming attic walls making it feel very cozy. You will have 1 parking place with the townhouse. The area is very popular as you are at a walking distance to all amenities, shops and restaurants of Diana Park and even you could cross the highway walking to the beach of Isdabe./Atalaya, or you drive there within 5 minutes to the beach of Saladillo at 2 km or to the beach of San Pedro Alcantara with excellent restautants on the promenade and walking distance to Puerto Banús.