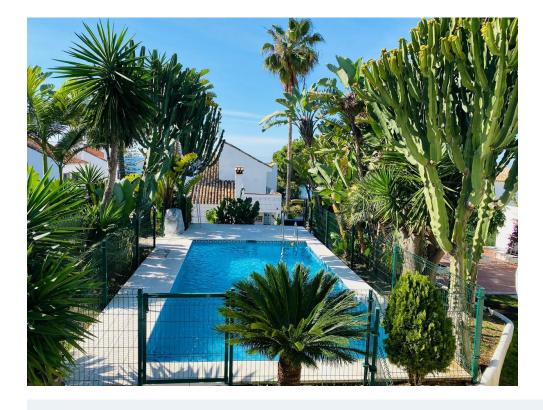

## Immo Moment 6 bedroom Detached Villa in Río Real

Ref: RSR4744666

€1,990,000

Property type: Detached Villa

Location: Río Real

Bedrooms: 6

Bathrooms: 5

**Swimming pool:** Communal

Garden: Communal

**Orientation:** South

Views: Sea views

Parking: Open private parking

248 m<sup>2</sup> House area:

Plot area: 1350 m<sup>2</sup>

Close to golf

Utility room

Boasting a breathtaking panoramic view of the sea and mountains, this villa provides an idyllic setting for enjoying the beauty of Marbella. Recently renovated in 2020, the villa showcases modern upgrades such as water heated floors and new windows, ensuring optimal comfort and energy efficiency. The highlight of this property is undoubtedly the large pool, which not only offers a refreshing oasis but also features heated water for year-round enjoyment.

Additionally, the villa is equipped with 10 kW solar panels, promoting sustainable living and reducing energy costs. Surrounding the villa is a meticulously maintained garden, adorned with majestic 50-year-old trees that add a touch of elegance and tranquility to the outdoor space. Importantly, this property is fully legal and holds a first occupancy license, providing peace of mind to potential buyers. Situated in one of the most sought-after urbanizations in Marbella, this villa presents an exceptional opportunity to own a luxurious retreat in this bries@dirocrockbarstantcies. www.ImmoMoment.es