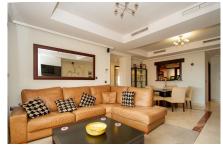

Many extras added by the current owners including working fireplace, glass curtains, new energy efficient boiler and air con system plus a very recent quality total bathroom refurbishment.

Because of it's corner position the apartment benefits from sun throughout the day both in the winter and summer seasons.

Immaculate order throughout with high quality fittings.

Free access to the very impressive El Soto de Marbella leisure facilities including golf, gym, tennis etc and with it's own on site popular restaurant.