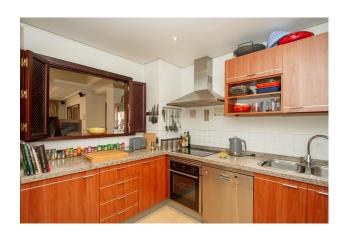

Many extras added by the current owners including working fireplace, glass curtains, new energy efficient boiler and air con system plus a very recent quality total bathroom refurbishment.

Because of it's corner position the apartment benefits from sun throughout the day both in the winter and summer seasons.