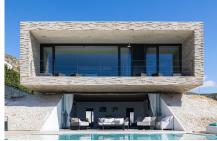

Distributed on the plants, the villa has four amply sleeping rooms and three designer bathrooms. The main bedroom has an en-suite bathroom and an impressive crystal front wall, allowing quests and quests to enjoy memorable moments. The lower floor accommodates a large dining room with direct access to a hermosa swimming pool and a garden with panoramic views to the sea.

The architecture of the villa is a master of clean lines and rectangular geometric structures, built with robust and elegant materials. The designer kitchen in the dining room is surrounded by crystal walls, providing a space filled with natural light and spectacular views from the sea and the swimming pool. The orientation of the villa has been carefully designed to capture the beauty of the surrounding area, offering a panorama from the sea to the surrounding mountains.