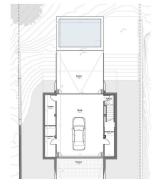

Distributed on the plants, the villa has four amply sleeping rooms and three designer bathrooms. The main bedroom has an en-suite bathroom and an impressive crystal front wall, allowing quests and quests to enjoy memorable moments. The lower floor accommodates a large dining room with direct access to a hermosa swimming pool and a garden with panoramic views to the sea.

The architecture of the villa is a master of clean lines and rectangular geometric structures, built with robust and elegant materials. The designer kitchen in the dining room is surrounded by crystal walls, providing a space filled with natural light and spectacular views from the sea and the swimming pool. The orientation of the villa has been carefully designed to capture the beauty of the surrounding area, offering a panorama from the sea to the surrounding mountains.