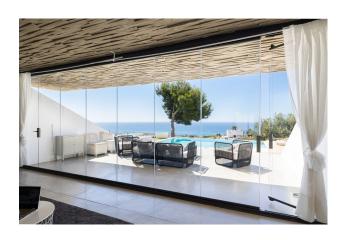

Distributed on the plants, the villa has four amply sleeping rooms and three designer bathrooms. The main bedroom has an en-suite bathroom and an impressive crystal front wall, allowing quests and quests to enjoy memorable moments. The lower floor accommodates a large dining room with direct access to a hermosa swimming pool and a garden with panoramic views to the sea.

The architecture of the villa is a master of clean lines and rectangular geometric structures, built with robust and elegant materials. The designer kitchen in the dining room is surrounded by crystal walls, providing a space filled with natural light and spectacular views from the sea and the swimming pool. The orientation of the villa has been carefully designed to capture the beauty of the surrounding area, offering a panorama from the sea to the surrounding mountains.