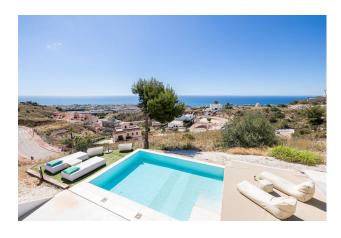

Distributed on the plants, the villa has four amply sleeping rooms and three designer bathrooms. The main bedroom has an en-suite bathroom and an impressive crystal front wall, allowing quests and quests to enjoy memorable moments. The lower floor accommodates a large dining room with direct access to a hermosa swimming pool and a garden with panoramic views to the sea.

The architecture of the villa is a master of clean lines and rectangular geometric structures, built with robust and elegant materials. The designer kitchen in the dining room is surrounded by crystal walls, providing a space filled with natural light and spectacular views from the sea and the swimming pool. The orientation of the villa has been carefully designed to capture the beauty of the surrounding area, offering a panorama from the sea to the surrounding mountains.