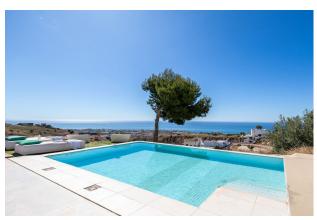

Distributed on the plants, the villa has four amply sleeping rooms and three designer bathrooms. The main bedroom has an en-suite bathroom and an impressive crystal front wall, allowing quests and quests to enjoy memorable moments. The lower floor accommodates a large dining room with direct access to a hermosa swimming pool and a garden with panoramic views to the sea.

The architecture of the villa is a master of clean lines and rectangular geometric structures, built with robust and elegant materials. The designer kitchen in the dining room is surrounded by crystal walls, providing a space filled with natural light and spectacular views from the sea and the swimming pool. The orientation of the villa has been carefully designed to capture the beauty of the surrounding area, offering a panorama from the sea to the surrounding mountains.