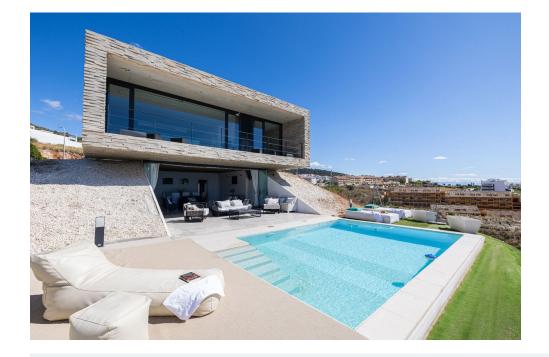

¿Te tasteless with unobstructed vistas on the market every day?

We present this spectacular luxury villa in Benalmádena. With a modern and elegant design, this property of 309 m<sup>2</sup> built and useful is the epitome of luxury and good taste.

Distributed on the plants, the villa has four amply sleeping rooms and three designer bathrooms. The main bedroom has an en-suite bathroom and an impressive crystal front wall, allowing quests and quests to enjoy memorable moments. The lower floor accommodates a large dining room with direct access to a hermosa swimming pool and a garden with panoramic views to the sea.

The architecture of the villa is a master of clean lines and rectangular geometric structures, built with robust and elegant materials. The designer kitchen in the dining room is surrounded by crystal walls, providing a space filled with natural light and spectacular views from the sea and the swimming pool. The orientation of the villa has been carefully designed to capture the beauty of the surrounding area, offering a panorama from the sea to the surrounding mountains.