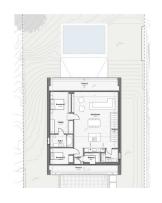

Distributed on the plants, the villa has four amply sleeping rooms and three designer bathrooms. The main bedroom has an en-suite bathroom and an impressive crystal front wall, allowing quests and quests to enjoy memorable moments. The lower floor accommodates a large dining room with direct access to a hermosa swimming pool and a garden with panoramic views to the sea.

The architecture of the villa is a master of clean lines and rectangular geometric structures, built with robust and elegant materials. The designer kitchen in the dining room is surrounded by crystal walls, providing a space filled with natural light and spectacular views from the sea and the swimming pool. The orientation of the villa has been carefully designed to capture the beauty of the surrounding area, offering a panorama from the sea to the surrounding mountains.