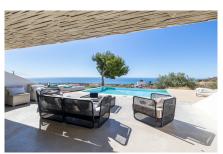

The architecture of the villa is a master of clean lines and rectangular geometric structures, built with robust and elegant materials. The designer kitchen in the dining room is surrounded by crystal walls, providing a space filled with natural light and spectacular views from the sea and the swimming pool. The orientation of the villa has been carefully designed to capture the beauty of the surrounding area, offering a panorama from the sea to the surrounding mountains.