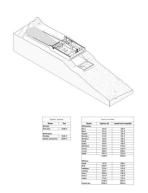

## mmo Moment 4 bedroom Detached Villa in Benalmadena

Ref: RSR4745164

€1,395,000

**Property type:** Detached Villa Swimming pool: No House area: 309 m<sup>2</sup>

Location: Benalmadena

Bedrooms: 4 Bathrooms: 3