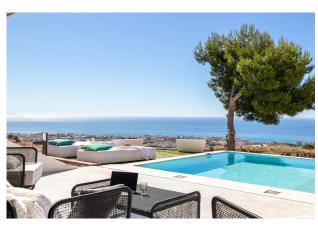

Distributed on the plants, the villa has four amply sleeping rooms and three designer bathrooms. The main bedroom has an en-suite bathroom and an impressive crystal front wall, allowing quests and quests to enjoy memorable moments. The lower floor accommodates a large dining room with direct access to a hermosa swimming pool and a garden with panoramic views to the sea.

The architecture of the villa is a master of clean lines and rectangular geometric structures, built with robust and elegant materials. The designer kitchen in the dining room is surrounded by crystal walls, providing a space filled with natural light and spectacular views from the sea and the swimming pool. The orientation of the villa has been carefully designed to capture the beauty of the surrounding area, offering a panorama from the sea to the surrounding mountains.