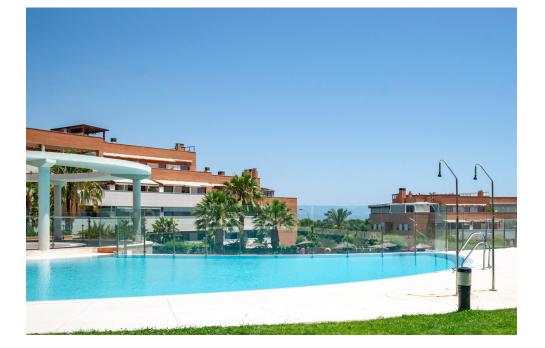

## €595,000

Sales - Rentals - Management

| Swimming pool : Communal                | den : Communal                                                                          | 138 m²                                                                                  |
|-----------------------------------------|-----------------------------------------------------------------------------------------|-----------------------------------------------------------------------------------------|
| Garden : Communal                       |                                                                                         |                                                                                         |
| Orientation : East                      |                                                                                         |                                                                                         |
| Views : Sea views                       |                                                                                         |                                                                                         |
| Parking : Closed Garage                 |                                                                                         |                                                                                         |
|                                         |                                                                                         |                                                                                         |
| ✓ Lift                                  | <ul> <li>Terrace</li> </ul>                                                             |                                                                                         |
| <ul> <li>Parcially furnished</li> </ul> |                                                                                         |                                                                                         |
|                                         |                                                                                         |                                                                                         |
|                                         | Garden : Communal<br>Orientation : East<br>Views : Sea views<br>Parking : Closed Garage | Garden : Communal<br>Orientation : East<br>Views : Sea views<br>Parking : Closed Garage |

Wonderful penthouse with four bedrooms and two bathrooms. With lovely views over the Bay of Malaga and panoramic views of Torremolinos, in winter on clear days you can enjoy the view of Sierra Nevada Mountains. Large terrace from the living room and a large terrace above for use as a solarium