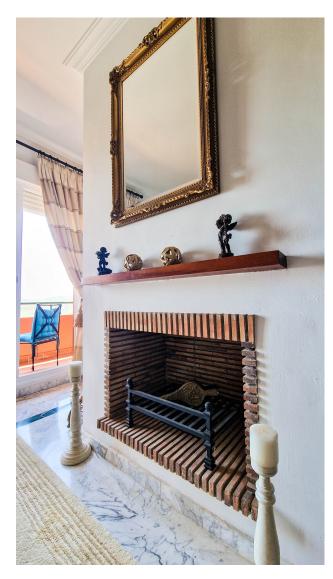

## €289,000

| Property type : Apartment   | Swimming pool : Communal            | House area :                     | 148 m² |
|-----------------------------|-------------------------------------|----------------------------------|--------|
| Location : Manilva          | Garden : Communal                   |                                  |        |
| Bedrooms : 3                | Orientation : South                 |                                  |        |
| Bathrooms : 2               | Views : Sea views                   |                                  |        |
|                             | Parking : Open private parking      |                                  |        |
|                             |                                     |                                  |        |
| ✓ Storage room              | ✓ Fireplace                         | <ul> <li>Alarm system</li> </ul> |        |
|                             |                                     | -                                |        |
| <ul> <li>Terrace</li> </ul> | <ul> <li>Solarium</li> </ul>        | <ul> <li>White goods</li> </ul>  |        |
| ✓ Furnished                 | <ul> <li>Airconditioning</li> </ul> |                                  |        |
|                             |                                     |                                  |        |

This beautiful and well planned 3 bedroom apartment has it all. Just embrace the following: Two bathrooms + one guest toilet, southfacing balcony and an equally southfacing private roof terrace, large kitchen, large lounge, private garage and store room, communal pool and play area. Last but not least -BREATHTAKING PANORAMIC VIEWS! Decently priced too, so this is one of those no brainers. A bonus is that the apartment is sold fully furnished, so