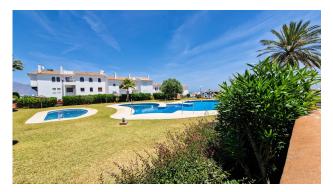

## 3 bedroom Apartment in Manilva

Ref: RSR4745344

## €289,000

| Property type : Apartment   | Swimming pool : Communal            | House area :                     | 148 m² |
|-----------------------------|-------------------------------------|----------------------------------|--------|
| Location : Manilva          | Garden : Communal                   |                                  |        |
| Bedrooms : 3                | Orientation : South                 |                                  |        |
| Bathrooms : 2               | Views : Sea views                   |                                  |        |
|                             | Parking : Open private parking      |                                  |        |
|                             |                                     |                                  |        |
| ✓ Storage room              | ✓ Fireplace                         | <ul> <li>Alarm system</li> </ul> |        |
|                             |                                     | -                                |        |
| <ul> <li>Terrace</li> </ul> | <ul> <li>Solarium</li> </ul>        | <ul> <li>White goods</li> </ul>  |        |
| ✓ Furnished                 | <ul> <li>Airconditioning</li> </ul> |                                  |        |
|                             |                                     |                                  |        |

This beautiful and well planned 3 bedroom apartment has it all. Just embrace the following: Two bathrooms + one guest toilet, southfacing balcony and an equally southfacing private roof terrace, large kitchen, large lounge, private garage and store room, communal pool and play area. Last but not least -BREATHTAKING PANORAMIC VIEWS! Decently priced too, so this is one of those no brainers. A bonus is that the apartment is sold fully furnished, so