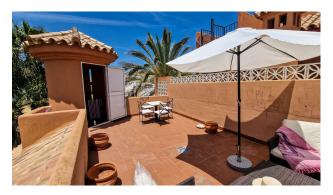

## €289,000

| Property type : Apartment   | Swimming pool : Communal            | House area :                     | 148 m² |
|-----------------------------|-------------------------------------|----------------------------------|--------|
| Location : Manilva          | Garden : Communal                   |                                  |        |
| Bedrooms : 3                | Orientation : South                 |                                  |        |
| Bathrooms : 2               | Views : Sea views                   |                                  |        |
|                             | Parking : Open private parking      |                                  |        |
|                             |                                     |                                  |        |
| ✓ Storage room              | ✓ Fireplace                         | <ul> <li>Alarm system</li> </ul> |        |
|                             |                                     | -                                |        |
| <ul> <li>Terrace</li> </ul> | <ul> <li>Solarium</li> </ul>        | <ul> <li>White goods</li> </ul>  |        |
| ✓ Furnished                 | <ul> <li>Airconditioning</li> </ul> |                                  |        |
|                             |                                     |                                  |        |

This beautiful and well planned 3 bedroom apartment has it all. Just embrace the following: Two bathrooms + one guest toilet, southfacing balcony and an equally southfacing private roof terrace, large kitchen, large lounge, private garage and store room, communal pool and play area. Last but not least -BREATHTAKING PANORAMIC VIEWS! Decently priced too, so this is one of those no brainers. A bonus is that the apartment is sold fully furnished, so