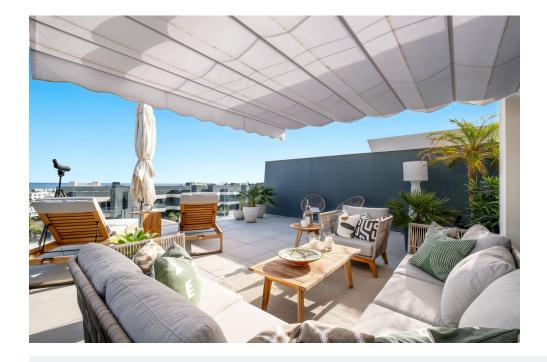

Views: Sea views

Parking: 1 underground parking

House area: 125 m<sup>2</sup>

Close to sea

Storage room

Terrace

Not furnished

Fitted wardrobes

Central heating

Solarium

Pre-air conditioning

Golf property

Lift

White goods

Airconditioning

Welcome to a lovely resale unit Oasis 325. This stunning 3-bedroom, 2-bathroom duplex penthouse offers an unparalleled blend of luxury, comfort, and breathtaking views. Located in a prestigious community, this south-facing residence is designed to maximize natural light and boasts high-quality finishes throughout.

Step into an expansive, light-filled living area where floor-to-ceiling windows frame panoramic vistas of the Mediterranean Sea and Africa. The open-plan living and dining space is perfect for both relaxing and entertaining, seamlessly flowing into a modern kitchen equipped with top-of-the-line appliances. The luxurious master suite features an en-suite bathroom and private balcony access, providing a serene retreat with spectacular sea views. Two additional well-appointed guest bedrooms offer ample storage space and share a modern bathroom. The property has undefloor heating throughout and blinds in every bedroom.