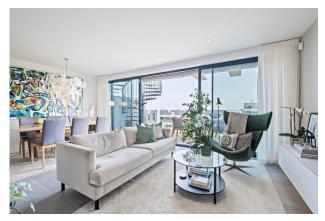

Step into an expansive, light-filled living area where floor-to-ceiling windows frame panoramic vistas of the Mediterranean Sea and Africa. The open-plan living and dining space is perfect for both relaxing and entertaining, seamlessly flowing into a modern kitchen equipped with top-of-the-line appliances. The luxurious master suite features an en-suite bathroom and private balcony access, providing a serene retreat with spectacular sea views. Two additional well-appointed guest bedrooms offer ample storage space and share a modern bathroom. The property has undefloor heating throughout and blinds in every bedroom.