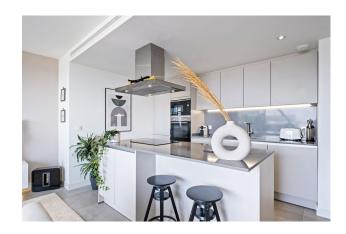

Step into an expansive, light-filled living area where floor-to-ceiling windows frame panoramic vistas of the Mediterranean Sea and Africa. The open-plan living and dining space is perfect for both relaxing and entertaining, seamlessly flowing into a modern kitchen equipped with top-of-the-line appliances. The luxurious master suite features an en-suite bathroom and private balcony access, providing a serene retreat with spectacular sea views. Two additional well-appointed guest bedrooms offer ample storage space and share a modern bathroom. The property has undefloor heating throughout and blinds in every bedroom.