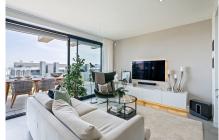

Step into an expansive, light-filled living area where floor-to-ceiling windows frame panoramic vistas of the Mediterranean Sea and Africa. The open-plan living and dining space is perfect for both relaxing and entertaining, seamlessly flowing into a modern kitchen equipped with top-of-the-line appliances. The luxurious master suite features an en-suite bathroom and private balcony access, providing a serene retreat with spectacular sea views. Two additional well-appointed guest bedrooms offer ample storage space and share a modern bathroom. The property has undefloor heating throughout and blinds in every bedroom.