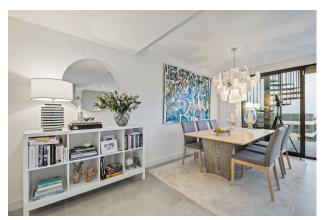

Step into an expansive, light-filled living area where floor-to-ceiling windows frame panoramic vistas of the Mediterranean Sea and Africa. The open-plan living and dining space is perfect for both relaxing and entertaining, seamlessly flowing into a modern kitchen equipped with top-of-the-line appliances. The luxurious master suite features an en-suite bathroom and private balcony access, providing a serene retreat with spectacular sea views. Two additional well-appointed guest bedrooms offer ample storage space and share a modern bathroom. The property has undefloor heating throughout and blinds in every bedroom.