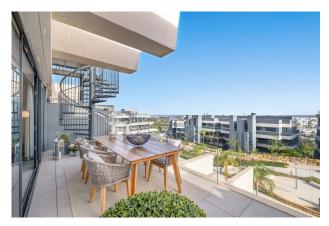

Central heating

Solarium

Pre-air conditioning

Golf property

Lift

White goods

Airconditioning

Welcome to a lovely resale unit Oasis 325. This stunning 3-bedroom, 2-bathroom duplex penthouse offers an unparalleled blend of luxury, comfort, and breathtaking views. Located in a prestigious community, this south-facing residence is designed to maximize natural light and boasts high-quality finishes throughout.

Step into an expansive, light-filled living area where floor-to-ceiling windows frame panoramic vistas of the Mediterranean Sea and Africa. The open-plan living and dining space is perfect for both relaxing and entertaining, seamlessly flowing into a modern kitchen equipped with top-of-the-line appliances. The luxurious master suite features an en-suite bathroom and private balcony access, providing a serene retreat with spectacular sea views. Two additional well-appointed guest bedrooms offer ample storage space and share a modern bathroom. The property has undefloor heating throughout and blinds in every bedroom.