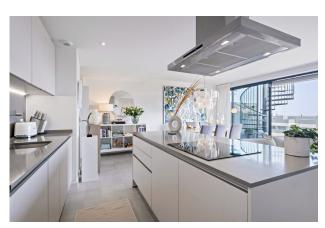

Step into an expansive, light-filled living area where floor-to-ceiling windows frame panoramic vistas of the Mediterranean Sea and Africa. The open-plan living and dining space is perfect for both relaxing and entertaining, seamlessly flowing into a modern kitchen equipped with top-of-the-line appliances. The luxurious master suite features an en-suite bathroom and private balcony access, providing a serene retreat with spectacular sea views. Two additional well-appointed guest bedrooms offer ample storage space and share a modern bathroom. The property has undefloor heating throughout and blinds in every bedroom.