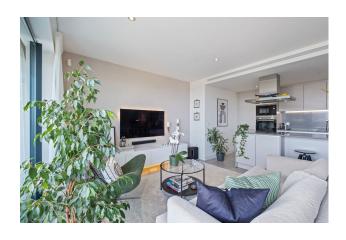

Step into an expansive, light-filled living area where floor-to-ceiling windows frame panoramic vistas of the Mediterranean Sea and Africa. The open-plan living and dining space is perfect for both relaxing and entertaining, seamlessly flowing into a modern kitchen equipped with top-of-the-line appliances. The luxurious master suite features an en-suite bathroom and private balcony access, providing a serene retreat with spectacular sea views. Two additional well-appointed guest bedrooms offer ample storage space and share a modern bathroom. The property has undefloor heating throughout and blinds in every bedroom.