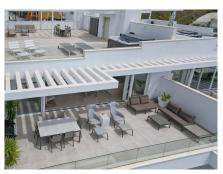

## Expansive Rooftop Terrace

Accessible by a private elevator or staircase, the 123 sqm rooftop terrace is ideal for entertaining. It includes a semi-covered pergola area, a jacuzzi, and pre-installation for an outdoor kitchen.