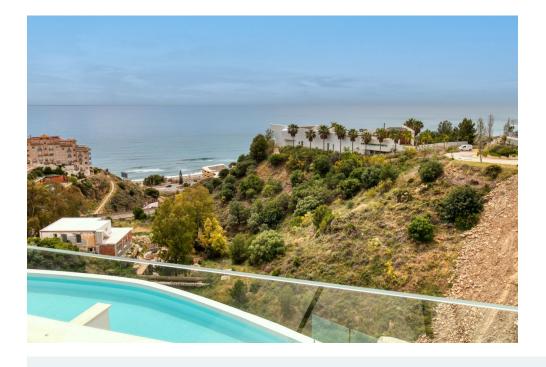

## Breathtaking Panoramic Sea Views

The penthouse has an amazing sea view from the inside of the living room and kitchen area and from the lower terrace and rooftop solarium. The bright living and dining areas connect effortlessly with the terrace, providing a perfect space to unwind or entertain guests. The terrace features a glass railing securing the unique views sitting down and is perfect for enjoying sunset dinners.

# Benalmadena

Ref: RSR4741540

Property type: Penthouse

Location: Benalmadena

Bedrooms: 3 Bathrooms: 2 **Swimming pool:** Communal

Garden: Communal **Orientation:** South Views : Sea views

Parking: 1 underground parking