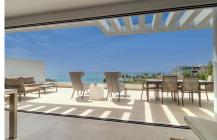

## Breathtaking Panoramic Sea Views

The penthouse has an amazing sea view from the inside of the living room and kitchen area and from the lower terrace and rooftop solarium. The bright living and dining areas connect effortlessly with the terrace, providing a perfect space to unwind or entertain guests. The terrace features a glass railing securing the unique views sitting down and is perfect for enjoying sunset dinners.