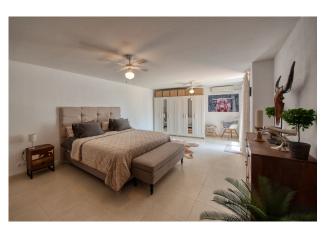

White goods

Barbecue

Semi detached townhouse close to the center of Benalmadena. A carport next to the main entrance. On the main floor are the kitchen, bedroom with en-suite bathroom, lounge-dining with access to a covered terrace that is partly glaze in and a guest toilet. Very good sea views from this level. On the upper floor is the solarium with even better sea views and a BBQ area. On the lower level are two bedrooms that share a bathroom and a very large bedroom with en-suite bathroom. Laundry room. The bedrooms on the lower leven all have accss to the garden/terrace.