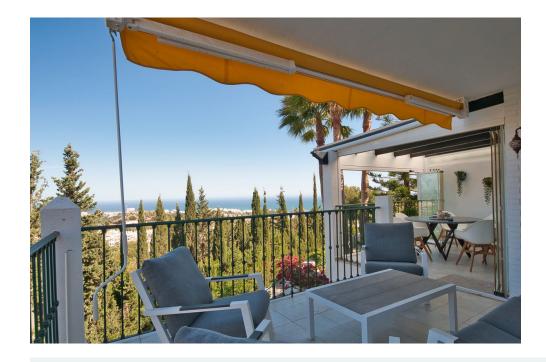

## Benalmadena

Ref: RSR4743100

€590,000

**Property type:** Townhouse

Location: Benalmadena

Bedrooms: 4 Bathrooms: 3 **Swimming pool:** Communal

Garden: Communal Orientation: Southeast

Views : Sea views

White goods

Barbecue

Semi detached townhouse close to the center of Benalmadena. A carport next to the main entrance. On the main floor are the kitchen, bedroom with en-suite bathroom, lounge-dining with access to a covered terrace that is partly glaze in and a guest toilet. Very good sea views from this level. On the upper floor is the solarium with even better sea views and a BBQ area. On the lower level are two bedrooms that share a bathroom and a very large bedroom with en-suite bathroom. Laundry room. The bedrooms on the lower leven all have accss to the garden/terrace.