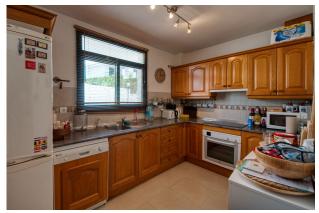

White goods

Barbecue

Semi detached townhouse close to the center of Benalmadena. A carport next to the main entrance. On the main floor are the kitchen, bedroom with en-suite bathroom, lounge-dining with access to a covered terrace that is partly glaze in and a guest toilet. Very good sea views from this level. On the upper floor is the solarium with even better sea views and a BBQ area. On the lower level are two bedrooms that share a bathroom and a very large bedroom with en-suite bathroom. Laundry room. The bedrooms on the lower leven all have accss to the garden/terrace.