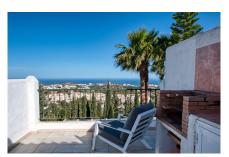

White goods

Barbecue

Semi detached townhouse close to the center of Benalmadena. A carport next to the main entrance. On the main floor are the kitchen, bedroom with en-suite bathroom, lounge-dining with access to a covered terrace that is partly glaze in and a guest toilet. Very good sea views from this level. On the upper floor is the solarium with even better sea views and a BBQ area. On the lower level are two bedrooms that share a bathroom and a very large bedroom with en-suite bathroom. Laundry room. The bedrooms on the lower leven all have accss to the garden/terrace.