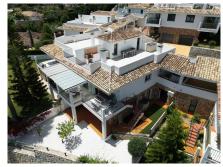

White goods

Barbecue

Semi detached townhouse close to the center of Benalmadena. A carport next to the main entrance. On the main floor are the kitchen, bedroom with en-suite bathroom, lounge-dining with access to a covered terrace that is partly glaze in and a guest toilet. Very good sea views from this level. On the upper floor is the solarium with even better sea views and a BBQ area. On the lower level are two bedrooms that share a bathroom and a very large bedroom with en-suite bathroom. Laundry room. The bedrooms on the lower leven all have accss to the garden/terrace.