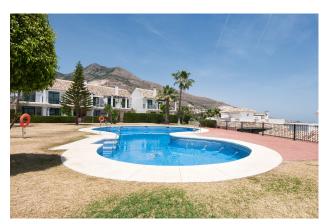

## Benalmadena

Ref: RSR4743100

€590,000

**Property type:** Townhouse

Location: Benalmadena

Bedrooms: 4 Bathrooms: 3 **Swimming pool:** Communal

Garden: Communal Orientation: Southeast

Views : Sea views

White goods

Barbecue

Semi detached townhouse close to the center of Benalmadena. A carport next to the main entrance. On the main floor are the kitchen, bedroom with en-suite bathroom, lounge-dining with access to a covered terrace that is partly glaze in and a guest toilet. Very good sea views from this level. On the upper floor is the solarium with even better sea views and a BBQ area. On the lower level are two bedrooms that share a bathroom and a very large bedroom with en-suite bathroom. Laundry room. The bedrooms on the lower leven all have accss to the garden/terrace.