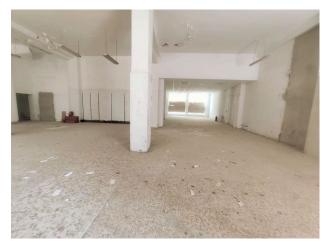

## 0 bedroom Commercial property in Málaga

Ref: RSR4747174

€300,000

**Property type:** Commercial

property

**Location :** Málaga **Bedrooms :** 0

Bathrooms: 0

**Swimming pool:** No **House area:** 230 m<sup>2</sup>

With a surface area of two hundred and thirty square meters, I am the perfect canvas for your commercial dreams. Imagine every morning, opening the doors of your business, greeting a dynamic and growing community. My front faces a private street, offering unparalleled visibility and access, while my boundaries ensure tranquility and security. To the right, the neighboring land separates me from other properties; to the left, I share a connection with a property full of history and prosperity, and in the back, my space merges with the rest of the property, creating a perfect symbiosis of possibilities.