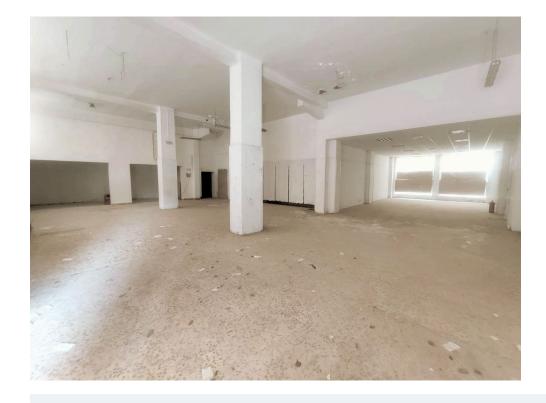

Between Tradition and Modernity: A Commercial Space with History

In the vibrant heart of Málaga lies my urban essence, a commercial space with soul and character. My story begins in the ancient Haza de Sixto, an area rich in traditions and continuous growth. My strategic location offers you an environment full of life and opportunities.

With a surface area of two hundred and thirty square meters, I am the perfect canvas for your commercial dreams. Imagine every morning, opening the doors of your business, greeting a dynamic and growing community. My front faces a private street, offering unparalleled visibility and access, while my boundaries ensure tranquility and security. To the right, the neighboring land separates me from other properties; to the left, I share a connection with a property full of history and prosperity, and in the back, my space merges with the rest of the property, creating a perfect symbiosis of possibilities.