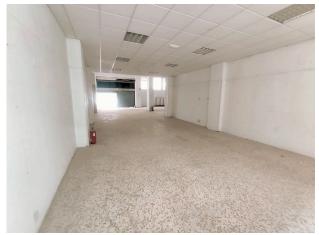

## 0 bedroom Commercial property in Málaga

Ref: RSR4747174

€300,000

**Property type:** Commercial

property

**Location :** Málaga **Bedrooms :** 0

Bathrooms: 0

**Swimming pool:** No **House area:** 230 m<sup>2</sup>

With a surface area of two hundred and thirty square meters, I am the perfect canvas for your commercial dreams. Imagine every morning, opening the doors of your business, greeting a dynamic and growing community. My front faces a private street, offering unparalleled visibility and access, while my boundaries ensure tranquility and security. To the right, the neighboring land separates me from other properties; to the left, I share a connection with a property full of history and prosperity, and in the back, my space merges with the rest of the property, creating a perfect symbiosis of possibilities.