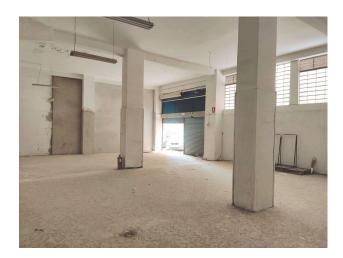

## 0 bedroom Commercial property in Málaga

Ref: RSR4747174

€300,000

**Property type:** Commercial

property

**Location :** Málaga **Bedrooms :** 0

Bathrooms: 0

**Swimming pool:** No **House area:** 230 m<sup>2</sup>

With a surface area of two hundred and thirty square meters, I am the perfect canvas for your commercial dreams. Imagine every morning, opening the doors of your business, greeting a dynamic and growing community. My front faces a private street, offering unparalleled visibility and access, while my boundaries ensure tranquility and security. To the right, the neighboring land separates me from other properties; to the left, I share a connection with a property full of history and prosperity, and in the back, my space merges with the rest of the property, creating a perfect symbiosis of possibilities.