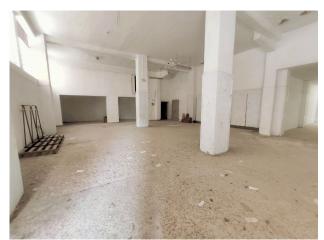

## 0 bedroom Commercial property in Málaga

Ref: RSR4747174

€300,000

**Property type:** Commercial

property

**Location :** Málaga **Bedrooms :** 0

Bathrooms: 0

**Swimming pool:** No **House area:** 230 m<sup>2</sup>

With a surface area of two hundred and thirty square meters, I am the perfect canvas for your commercial dreams. Imagine every morning, opening the doors of your business, greeting a dynamic and growing community. My front faces a private street, offering unparalleled visibility and access, while my boundaries ensure tranquility and security. To the right, the neighboring land separates me from other properties; to the left, I share a connection with a property full of history and prosperity, and in the back, my space merges with the rest of the property, creating a perfect symbiosis of possibilities.