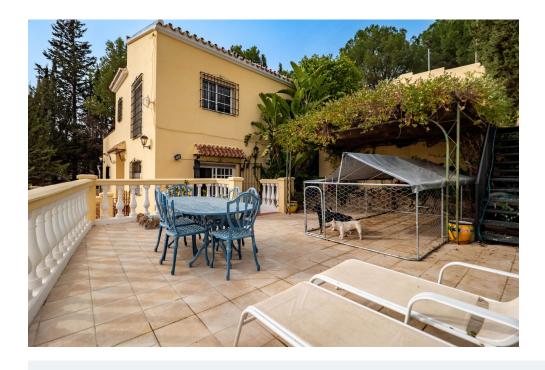

Airconditioning

**Basement** 

Barbecue

A spacious six-bedroom detached villa with panoramic views is located in a quiet cul de sac in Coin (urb El Rodeo). Conveniently situated within walking distance to local bars, restaurants, swimming bath and commercial centre. The ground floor comprises a hallway, WC, open lounge with a separate dining room with access to a private terrace, and open kitchen/diner with a staircase leading down to the basement level consisting of three double bedrooms, a guest bathroom and a large garage

The top floor has 3 double bedrooms (one has a private terrace) and a family bathroom.

Our doors comprise various terraces with excellent views, a swimming pool, and a covered summer kitchen with a BBQ.