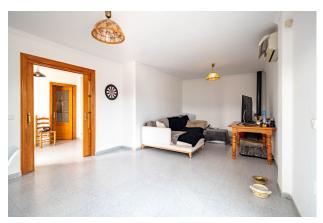

Airconditioning

**Basement** 

Barbecue

A spacious six-bedroom detached villa with panoramic views is located in a quiet cul de sac in Coin (urb El Rodeo). Conveniently situated within walking distance to local bars, restaurants, swimming bath and commercial centre. The ground floor comprises a hallway, WC, open lounge with a separate dining room with access to a private terrace, and open kitchen/diner with a staircase leading down to the basement level consisting of three double bedrooms, a guest bathroom and a large garage