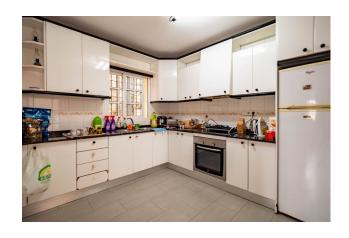

Airconditioning

**Basement** 

Barbecue

A spacious six-bedroom detached villa with panoramic views is located in a quiet cul de sac in Coin (urb El Rodeo). Conveniently situated within walking distance to local bars, restaurants, swimming bath and commercial centre. The ground floor comprises a hallway, WC, open lounge with a separate dining room with access to a private terrace, and open kitchen/diner with a staircase leading down to the basement level consisting of three double bedrooms, a guest bathroom and a large garage

Climate Control : Air Conditioning.

Views: Mountain, Country, Panoramic, Street.

Features: Fitted Wardrobes, Guest Apartment, Barbeque, Staff Accommodation, Basement.

Furniture: Optional. Kitchen: Fully Fitted. Garden: Private. Parking: Garage, Street.