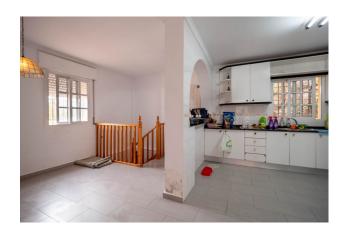

Airconditioning

**Basement** 

Barbecue

A spacious six-bedroom detached villa with panoramic views is located in a quiet cul de sac in Coin (urb El Rodeo). Conveniently situated within walking distance to local bars, restaurants, swimming bath and commercial centre. The ground floor comprises a hallway, WC, open lounge with a separate dining room with access to a private terrace, and open kitchen/diner with a staircase leading down to the basement level consisting of three double bedrooms, a guest bathroom and a large garage