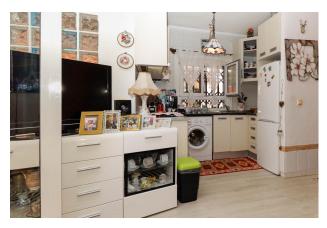

. We present this spectacular ground floor detached house with glazed terrace, tiled garden, communal pool and solarium overlooking the Laguna Rosa located in Los Altos, Torrevieja. . . The house has 98m2 built and a plot of 168m2, distributed in 2 bedrooms, 1 bathroom, open plan fully fitted kitchen with all appliances, living room with fireplace, glazed terrace, tiled outdoor garden and solarium with incredible views to the emblematic Laguna Rosa of Torrevieja. All the rooms lead to the exterior; the living room has direct access to the glazed terrace and one of the bedrooms has direct access to the garden. . . It is a very luminous property that gives the sensation of greater amplitude, in addition it is decorated in an exquisite way, with light and vivid colours. In addition, both the living room and the glazed terrace have air conditioning and split heating in the wall and in the living room, the fireplace gives warmth to the house and makes it very cosy. . . The residential has a communal swimming pool, and its location is excellent as it is a very quiet area where you will find very close to all the services you may need such as supermarket, pharmacy, petrol station, school, hospital, playgrounds and green areas, bus stops, etc. It is also less than 4 km from the beach in the well-known Cala Ferrís, with fine golden sand, crystalline waters and natural spaces with large palm groves that will make you feel in paradise. . . Do not hesitate to contact us to arrange a visit. Don't miss the opportunity to acquire this real estate jewel in the paradise of the Costa Blanca.. . Translated with DeepL.com (free version)