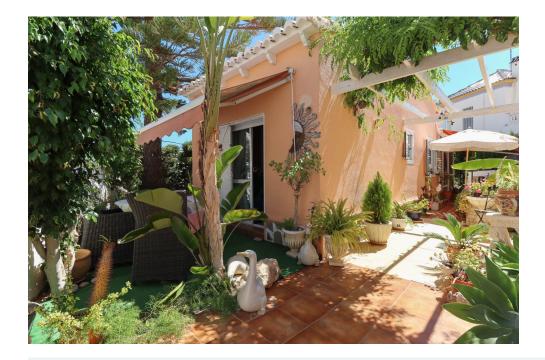

. We present this spectacular ground floor detached house with glazed terrace, tiled garden, communal pool and solarium overlooking the Laguna Rosa located in Los Altos, Torrevieja. . . The house has 98m2 built and a plot of 168m2, distributed in 2 bedrooms, 1 bathroom, open plan fully fitted kitchen with all appliances, living room with fireplace, glazed terrace, tiled outdoor garden and solarium with incredible views to the emblematic Laguna Rosa of Torrevieja. All the rooms lead to the exterior; the living room has direct access to the glazed terrace and one of the bedrooms has direct access to the garden. . . It is a very luminous property that gives the sensation of greater amplitude, in addition it is decorated in an exquisite way, with light and vivid colours. In addition, both the living room and the glazed terrace have air conditioning and split heating in the wall and in the living room, the fireplace gives warmth to the house and makes it very cosy. . . The residential has a communal swimming pool, and its location is excellent as it is a very quiet area where you will find very close to all the services you may need such as supermarket, pharmacy, petrol station, school, hospital, playgrounds and green areas, bus stops, etc. It is also less than 4 km from the beach in the well-known Cala Ferrís, with fine golden sand, crystalline waters and natural spaces with large palm groves that will make you feel in paradise. . . Do not hesitate to contact us to arrange a visit. Don't miss the opportunity to acquire this real estate jewel in the paradise of the Costa Blanca.. . Translated with DeepL.com (free version)