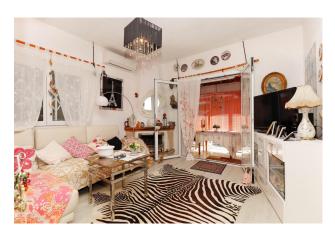

. We present this spectacular ground floor detached house with glazed terrace, tiled garden, communal pool and solarium overlooking the Laguna Rosa located in Los Altos, Torrevieja. . . The house has 98m2 built and a plot of 168m2, distributed in 2 bedrooms, 1 bathroom, open plan fully fitted kitchen with all appliances, living room with fireplace, glazed terrace, tiled outdoor garden and solarium with incredible views to the emblematic Laguna Rosa of Torrevieja. All the rooms lead to the exterior; the living room has direct access to the glazed terrace and one of the bedrooms has direct access to the garden. . . It is a very luminous property that gives the sensation of greater amplitude, in addition it is decorated in an exquisite way, with light and vivid colours. In addition, both the living room and the glazed terrace have air conditioning and split heating in the wall and in the living room, the fireplace gives warmth to the house and makes it very cosy. . . The residential has a communal swimming pool, and its location is excellent as it is a very quiet area where you will find very close to all the services you may need such as supermarket, pharmacy, petrol station, school, hospital, playgrounds and green areas, bus stops, etc. It is also less than 4 km from the beach in the well-known Cala Ferrís, with fine golden sand, crystalline waters and natural spaces with large palm groves that will make you feel in paradise. . . Do not hesitate to contact us to arrange a visit. Don't miss the opportunity to acquire this real estate jewel in the paradise of the Costa Blanca.. . Translated with DeepL.com (free version)