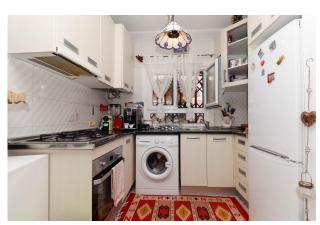

. We present this spectacular ground floor detached house with glazed terrace, tiled garden, communal pool and solarium overlooking the Laguna Rosa located in Los Altos, Torrevieja. . . The house has 98m2 built and a plot of 168m2, distributed in 2 bedrooms, 1 bathroom, open plan fully fitted kitchen with all appliances, living room with fireplace, glazed terrace, tiled outdoor garden and solarium with incredible views to the emblematic Laguna Rosa of Torrevieja. All the rooms lead to the exterior; the living room has direct access to the glazed terrace and one of the bedrooms has direct access to the garden. . . It is a very luminous property that gives the sensation of greater amplitude, in addition it is decorated in an exquisite way, with light and vivid colours. In addition, both the living room and the glazed terrace have air conditioning and split heating in the wall and in the living room, the fireplace gives warmth to the house and makes it very cosy. . . The residential has a communal swimming pool, and its location is excellent as it is a very quiet area where you will find very close to all the services you may need such as supermarket, pharmacy, petrol station, school, hospital, playgrounds and green areas, bus stops, etc. It is also less than 4 km from the beach in the well-known Cala Ferrís, with fine golden sand, crystalline waters and natural spaces with large palm groves that will make you feel in paradise. . . Do not hesitate to contact us to arrange a visit. Don't miss the opportunity to acquire this real estate jewel in the paradise of the Costa Blanca.. . Translated with DeepL.com (free version)