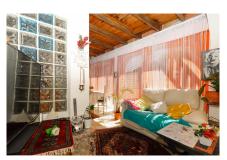

. We present this spectacular ground floor detached house with glazed terrace, tiled garden, communal pool and solarium overlooking the Laguna Rosa located in Los Altos, Torrevieja. . . The house has 98m2 built and a plot of 168m2, distributed in 2 bedrooms, 1 bathroom, open plan fully fitted kitchen with all appliances, living room with fireplace, glazed terrace, tiled outdoor garden and solarium with incredible views to the emblematic Laguna Rosa of Torrevieja. All the rooms lead to the exterior; the living room has direct access to the glazed terrace and one of the bedrooms has direct access to the garden. . . It is a very luminous property that gives the sensation of greater amplitude, in addition it is decorated in an exquisite way, with light and vivid colours. In addition, both the living room and the glazed terrace have air conditioning and split heating in the wall and in the living room, the fireplace gives warmth to the house and makes it very cosy. . . The residential has a communal swimming pool, and its location is excellent as it is a very quiet area where you will find very close to all the services you may need such as supermarket, pharmacy, petrol station, school, hospital, playgrounds and green areas, bus stops, etc. It is also less than 4 km from the beach in the well-known Cala Ferrís, with fine golden sand, crystalline waters and natural spaces with large palm groves that will make you feel in paradise. . . Do not hesitate to contact us to arrange a visit. Don't miss the opportunity to acquire this real estate jewel in the paradise of the Costa Blanca.. . Translated with DeepL.com (free version)