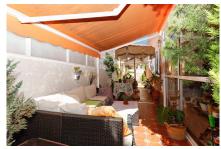

. We present this spectacular ground floor detached house with glazed terrace, tiled garden, communal pool and solarium overlooking the Laguna Rosa located in Los Altos, Torrevieja. . . The house has 98m2 built and a plot of 168m2, distributed in 2 bedrooms, 1 bathroom, open plan fully fitted kitchen with all appliances, living room with fireplace, glazed terrace, tiled outdoor garden and solarium with incredible views to the emblematic Laguna Rosa of Torrevieja. All the rooms lead to the exterior; the living room has direct access to the glazed terrace and one of the bedrooms has direct access to the garden. . . It is a very luminous property that gives the sensation of greater amplitude, in addition it is decorated in an exquisite way, with light and vivid colours. In addition, both the living room and the glazed terrace have air conditioning and split heating in the wall and in the living room, the fireplace gives warmth to the house and makes it very cosy. . . The residential has a communal swimming pool, and its location is excellent as it is a very quiet area where you will find very close to all the services you may need such as supermarket, pharmacy, petrol station, school, hospital, playgrounds and green areas, bus stops, etc. It is also less than 4 km from the beach in the well-known Cala Ferrís, with fine golden sand, crystalline waters and natural spaces with large palm groves that will make you feel in paradise. . . Do not hesitate to contact us to arrange a visit. Don't miss the opportunity to acquire this real estate jewel in the paradise of the Costa Blanca.. . Translated with DeepL.com (free version)